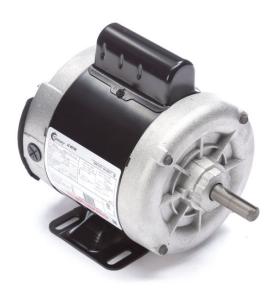

## PRODUCT INFORMATION PACKET

Model No: C838ES
Catalog No: C838ES

1/3 HP General Purpose Motor, 1 phase, 1800 RPM, 115/230 V, 56 Frame, ODP

Single Phase ODP Motors

Regal and Century are trademarks of Regal Beloit Corporation or one of its affiliated companies.

## Nameplate Specifications

| Output HP          | 1/3 Hp     | Output KW           | 0.25 kW    |  |
|--------------------|------------|---------------------|------------|--|
| Frequency          | 60 Hz      | Voltage             | 115/230 V  |  |
| Current            | 3.8/1.9 A  | Speed               | 1725 rpm   |  |
| Service Factor     | 1.35       | Phase               | 1          |  |
| Duty               | Continuous | Insulation Class    | В          |  |
| Frame              | 56         | Enclosure           | Drip Proof |  |
| Thermal Protection | None       | Ambient Temperature | 40 °C      |  |
| UL                 | Recognized | CSA                 | N          |  |
| CE                 | Υ          |                     |            |  |
|                    |            |                     |            |  |