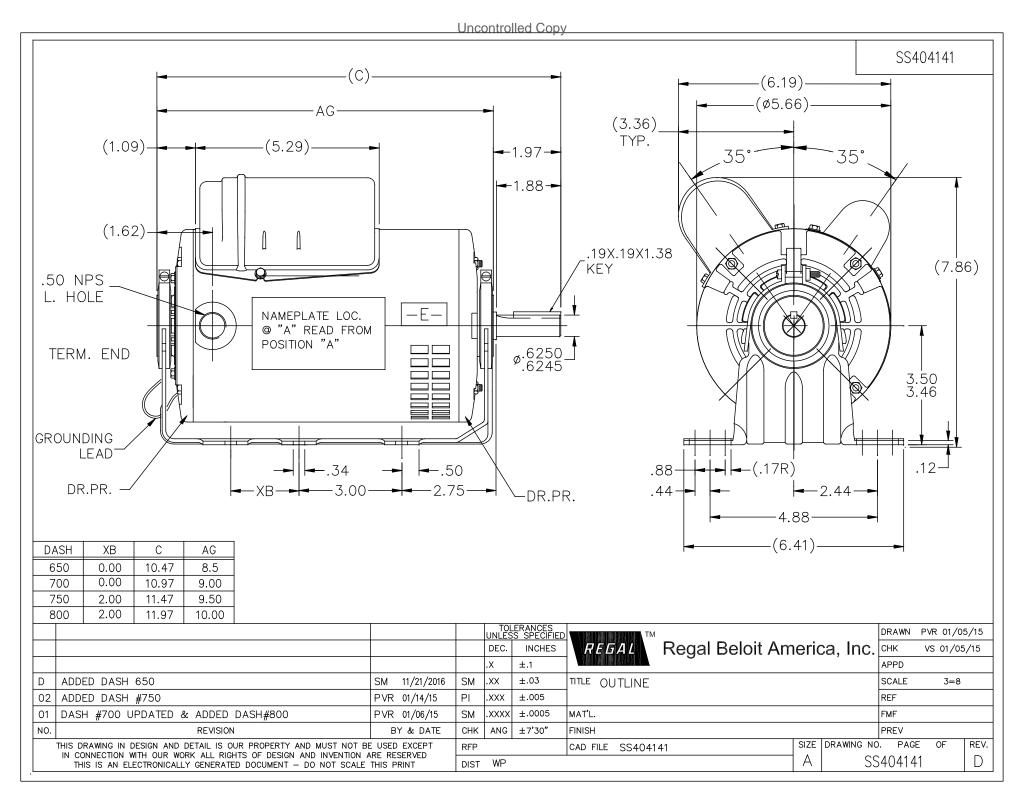

## **Technical Specifications**

| Electrical Type       | Shaded Pole    | Starting Method   | Across The Line             |
|-----------------------|----------------|-------------------|-----------------------------|
| Poles                 | 4              | Rotation          | Reversible Counterclockwise |
| Mounting              | Resilient Base | Drive End Bearing | Ball                        |
| Opp Drive End Bearing | Ball           | Frame Material    | Rolled Steel                |
| Shaft Type            | Keyed          | Overall Length    | 10.97 in                    |
| Frame Length          | 7.13 in        | Shaft Diameter    | 0.625 in                    |
| Shaft Extension       | 1.97 in        |                   |                             |