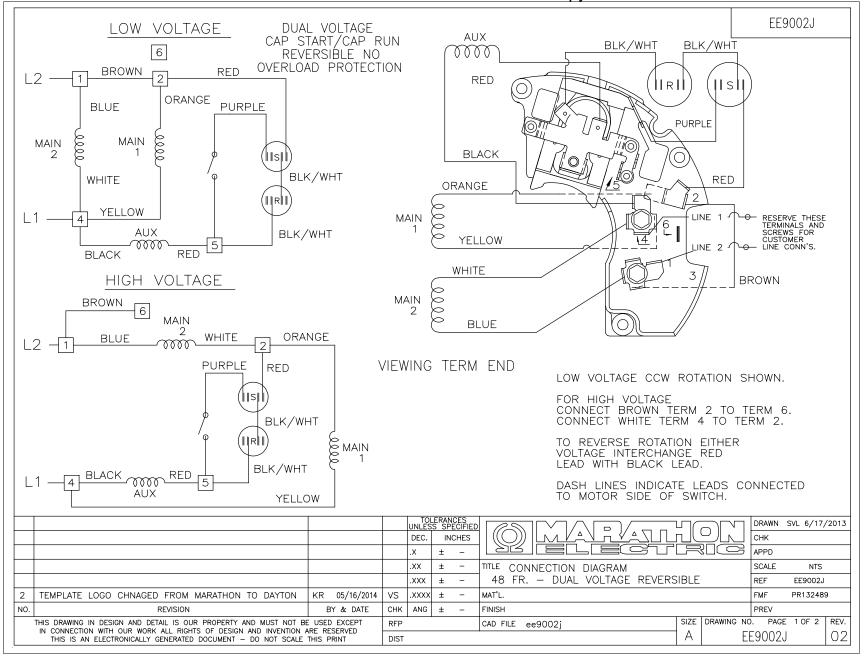

## **Technical Specifications**

| Electrical Type       | Shaded Pole    | Starting Method   | Across The Line             |
|-----------------------|----------------|-------------------|-----------------------------|
| Poles                 | 4              | Rotation          | Reversible Counterclockwise |
| Mounting              | Resilient Base | Drive End Bearing | Ball                        |
| Opp Drive End Bearing | Ball           | Frame Material    | Rolled Steel                |
| Shaft Type            | Keyed          | Overall Length    | 10.97 in                    |
| Frame Length          | 7.13 in        | Shaft Diameter    | 0.625 in                    |
| Shaft Extension       | 1.97 in        |                   |                             |