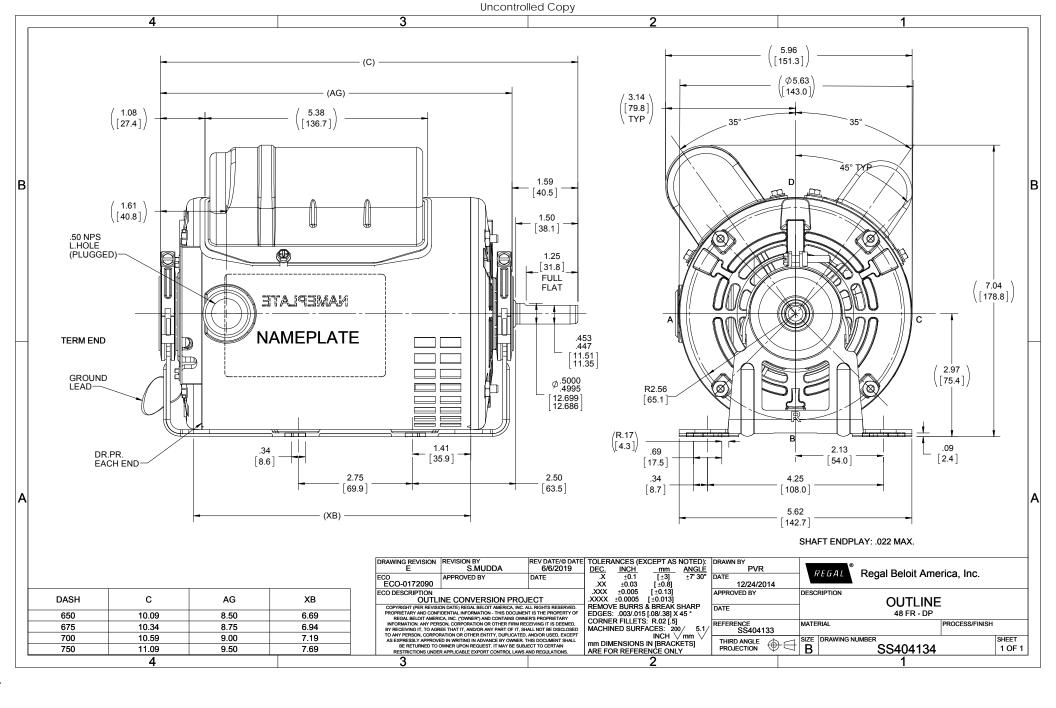

## **Technical Specifications**

| Electrical Type       | Shaded Pole    | Starting Method   | Across The Line             |
|-----------------------|----------------|-------------------|-----------------------------|
| Poles                 | 4              | Rotation          | Reversible Counterclockwise |
| Mounting              | Resilient Base | Drive End Bearing | Ball                        |
| Opp Drive End Bearing | Ball           | Frame Material    | Rolled Steel                |
| Shaft Type            | Flat           | Overall Length    | 10.59 in                    |
| Frame Length          | 7.13 in        | Shaft Diameter    | 0.500 in                    |
| Shaft Extension       | 1.59 in        |                   |                             |