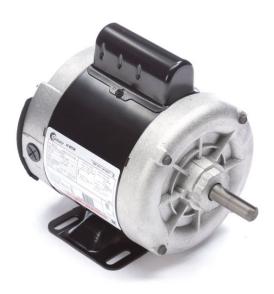

## PRODUCT INFORMATION PACKET

Model No: C837ES Catalog No: C837ES

1/3 HP General Purpose Motor, 1 phase, 1800 RPM, 115/230 V, 48 Frame, ODP

Single Phase ODP Motors

Regal and Century are trademarks of Regal Beloit Corporation or one of its affiliated companies.

## Nameplate Specifications

| Output HP          | 1/3 Hp     | Output KW           | 0.25 kW    |  |
|--------------------|------------|---------------------|------------|--|
| Frequency          | 60 Hz      | Voltage             | 115/230 V  |  |
| Current            | 3.8/1.9 A  | Speed               | 1725 rpm   |  |
| Service Factor     | 1.35       | Phase               | 1          |  |
| Duty               | Continuous | Insulation Class    | В          |  |
| Frame              | 48         | Enclosure           | Drip Proof |  |
| Thermal Protection | None       | Ambient Temperature | 40 °C      |  |
| UL                 | Recognized | CSA                 | N          |  |
| CE                 | Υ          |                     |            |  |
|                    |            |                     |            |  |

## **Technical Specifications**

| Electrical Type       | Shaded Pole    | Starting Method   | Across The Line             |
|-----------------------|----------------|-------------------|-----------------------------|
| Poles                 | 4              | Rotation          | Reversible Counterclockwise |
| Mounting              | Resilient Base | Drive End Bearing | Ball                        |
| Opp Drive End Bearing | Ball           | Frame Material    | Rolled Steel                |
| Shaft Type            | Flat           | Overall Length    | 10.59 in                    |
| Frame Length          | 7.13 in        | Shaft Diameter    | 0.500 in                    |
| Shaft Extension       | 1.59 in        |                   |                             |