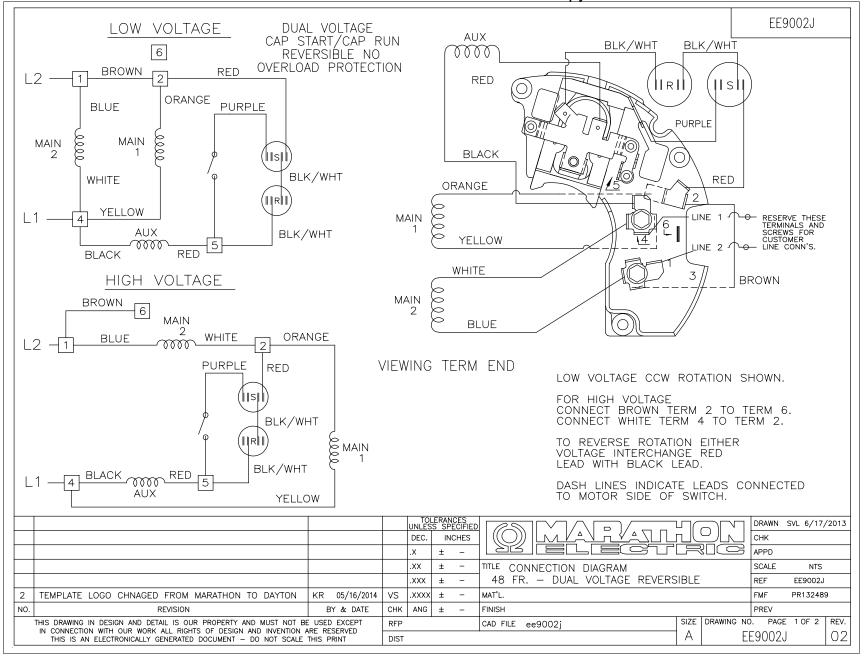

## **Technical Specifications**

| Electrical Type       | Shaded Pole    | Starting Method   | Across The Line             |
|-----------------------|----------------|-------------------|-----------------------------|
| Poles                 | 4              | Rotation          | Reversible Counterclockwise |
| Mounting              | Resilient Base | Drive End Bearing | Ball                        |
| Opp Drive End Bearing | Ball           | Frame Material    | Rolled Steel                |
| Shaft Type            | Flat           | Overall Length    | 10.59 in                    |
| Frame Length          | 7.13 in        | Shaft Diameter    | 0.500 in                    |
| Shaft Extension       | 1.59 in        |                   |                             |