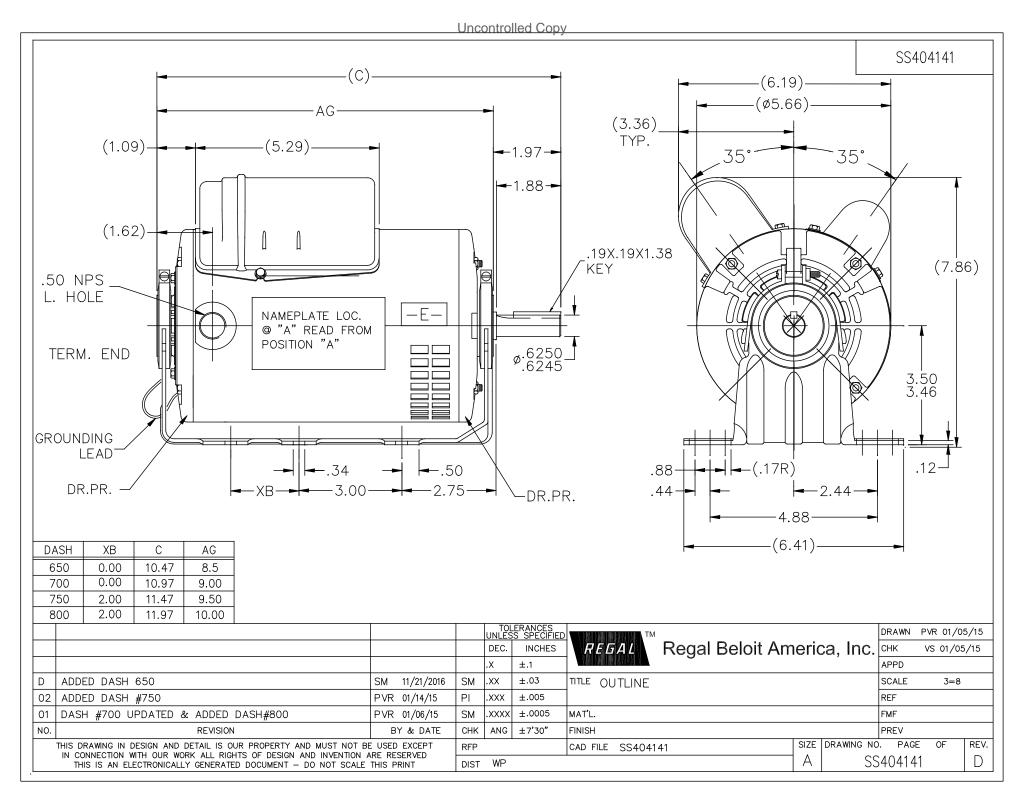

## **Technical Specifications**

| Electrical Type       | Shaded Pole    | Starting Method   | Across The Line            |  |
|-----------------------|----------------|-------------------|----------------------------|--|
| Poles                 | 4              | Rotation          | Counterclockwise/Clockwise |  |
| Mounting              | Resilient Base | Drive End Bearing | Ball                       |  |
| Opp Drive End Bearing | Ball           | Frame Material    | Rolled Steel               |  |
| Shaft Type            | Keyed          | Overall Length    | 10.47 in                   |  |
| Frame Length          | 6.63 in        | Shaft Diameter    | 0.625 in                   |  |
| Shaft Extension       | 1.97 in        |                   |                            |  |