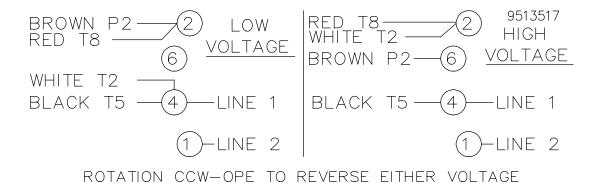

This is an uncontrolled document once printed or downloaded and is subject to change without notice. Date Created:30/10/2019

Uncontrolled Copy

9513517

INTERCHANGE BLACK(T5) WITH RED(T8) LEADS

|                                                                                                                                                     |                        |                              |     | TOL<br>UNLES | ERANCES<br>S SPECIFIED |                                 | DRAWN TOM 06-21-1988 |
|-----------------------------------------------------------------------------------------------------------------------------------------------------|------------------------|------------------------------|-----|--------------|------------------------|---------------------------------|----------------------|
|                                                                                                                                                     |                        |                              |     | DEC.         | INCHES                 |                                 | CHK GK 06-21-1988    |
|                                                                                                                                                     |                        |                              |     | .x           | ±.1                    |                                 | APPD FG 06-21-1988   |
| 3                                                                                                                                                   | ADDED T MARKINGS       | DS 07/19/2018                | VC  | .xx          | ±.02                   | TITLE CONNECTION DIAGRAM        | SCALE 1=1            |
| 2                                                                                                                                                   | REDRAWN IN AUTOCAD     | TAT 10-22-2004 ML .XXX ±.005 |     |              | REF                    |                                 |                      |
| 1                                                                                                                                                   | 1 NEW DRAWING T        |                              |     | .xxxx        | ±.0005                 | MAT'L.                          | FMF                  |
| NO.                                                                                                                                                 | NO. REVISION BY & DATE |                              | CHK | ANG          | ±7'30"                 | FINISH PREV                     |                      |
| THIS DRAWING IN DESIGN AND DETAIL IS OUR PROPERTY AND MUST NOT BE USED EXCEPT                                                                       |                        |                              | RFP |              |                        | CAD FILE 9513517 SIZE DRAWING N |                      |
| IN CONNECTION WITH OUR WORK ALL RIGHTS OF DESIGN AND INVENTION ARE RESERVED  THIS IS AN ELECTRONICALLY GENERATED DOCUMENT — DO NOT SCALE THIS PRINT |                        |                              |     | DIST         |                        |                                 | 9513517   3          |