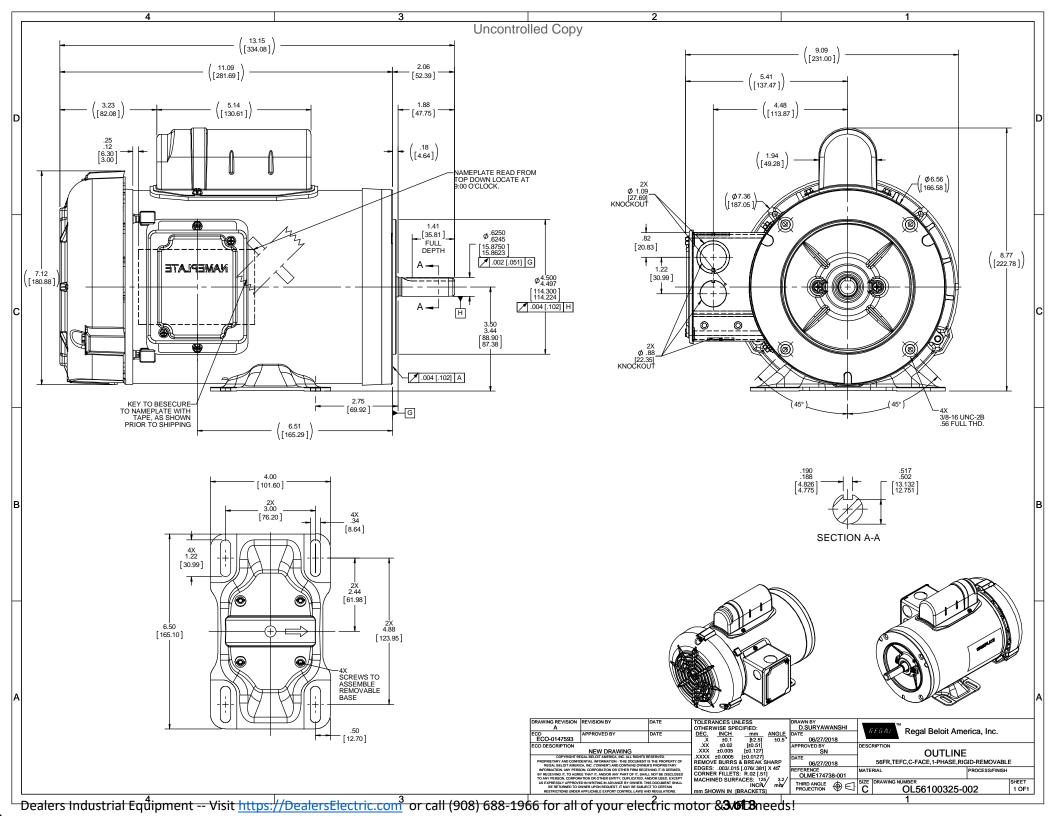

## **Technical Specifications**

| Electrical Type       | Capacitor Start Induction Run | Starting Method   | Across The Line            |
|-----------------------|-------------------------------|-------------------|----------------------------|
| Poles                 | 4                             | Rotation          | Selective Counterclockwise |
| Mounting              | Rigid Base                    | Drive End Bearing | Ball                       |
| Opp Drive End Bearing | Ball                          | Frame Material    | Rolled Steel               |
| Shaft Type            | NEMA 56                       | Overall Length    | 13.15 in                   |
| Frame Length          | 7.65 in                       | Shaft Diameter    | 0.625 in                   |
| Shaft Extension       | 2.06 in                       |                   |                            |