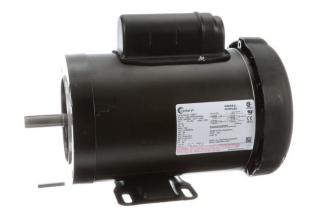

## PRODUCT INFORMATION PACKET

Model No: C828V1
Catalog No: C828V1
.75 HP General Purpose Motor, 1 phase, 1800 RPM, 115/208-230 V, 56C Frame, TEFC
Single Phase TEFC Motors

Regal and Century are trademarks of Regal Beloit Corporation or one of its affiliated companies.

## Nameplate Specifications

| Output HP          | .75 Hp         | Output KW           | 0.56 kW                     |
|--------------------|----------------|---------------------|-----------------------------|
| Frequency          | 60 Hz          | Voltage             | 115/208-230 V               |
| Current            | 10.4/5.2-5.2 A | Speed               | 1725 rpm                    |
| Service Factor     | 1.15           | Phase               | 1                           |
| Duty               | Continuous     | Insulation Class    | F                           |
| Frame              | 56C            | Enclosure           | Totally Enclosed Fan Cooled |
| Thermal Protection | None           | Ambient Temperature | 40 °C                       |
| UL                 | Recognized     | CSA                 | Υ                           |
| CE                 | Υ              |                     |                             |

## **Technical Specifications**

| Electrical Type       | Capacitor Start Induction Run | Starting Method   | Across The Line            |
|-----------------------|-------------------------------|-------------------|----------------------------|
| Poles                 | 4                             | Rotation          | Selective Counterclockwise |
| Mounting              | Rigid Base                    | Drive End Bearing | Ball                       |
| Opp Drive End Bearing | Ball                          | Frame Material    | Rolled Steel               |
| Shaft Type            | NEMA 56                       | Overall Length    | 13.15 in                   |
| Frame Length          | 7.65 in                       | Shaft Diameter    | 0.625 in                   |
| Shaft Extension       | 2.06 in                       |                   |                            |