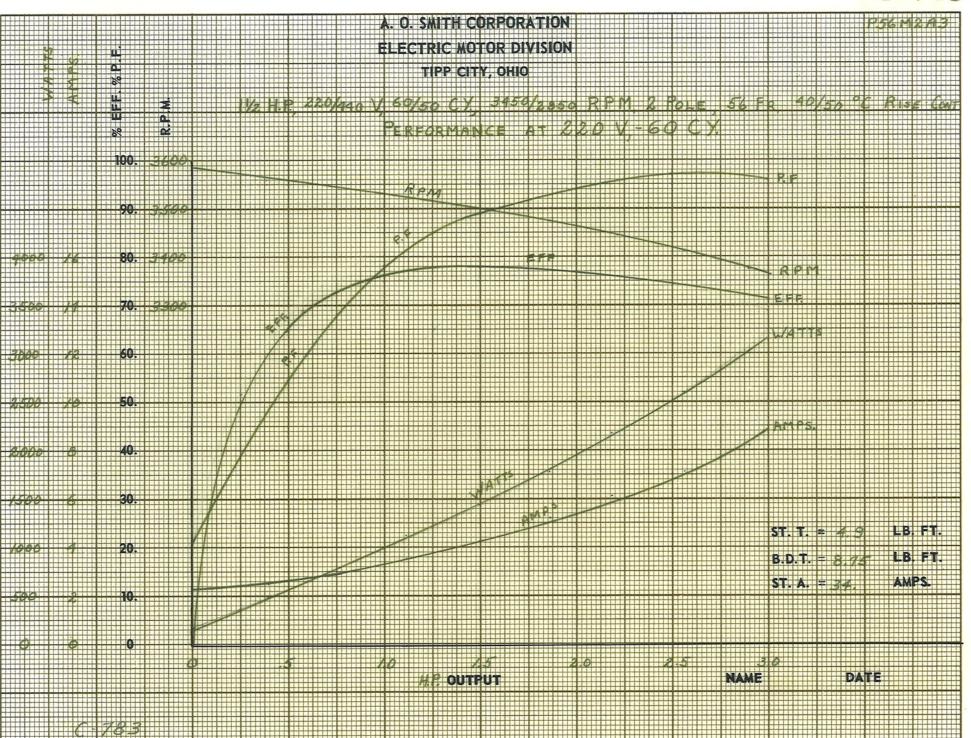

## PRODUCT INFORMATION PACKET

Model No: C783
Catalog No: C783
1.0 HP Direct Drive Fan Motor, 1 phase, 900 RPM, 230 V, 56CZ Frame, TEAO
Direct Drive Fan Motors

Regal and Century are trademarks of Regal Beloit Corporation or one of its affiliated companies.

## Nameplate Specifications

| Output HP          | 1.0 Hp              | Output KW           | 0.75 kW                   |
|--------------------|---------------------|---------------------|---------------------------|
| Frequency          | 60 Hz               | Voltage             | 230 V                     |
| Current            | 5.1/5.1 A           | Speed               | 850/725 rpm               |
| Service Factor     | 1                   | Phase               | 1                         |
| Duty               | Continuous          | Insulation Class    | В                         |
| Frame              | P56CZ               | Enclosure           | Totally Enclosed Air Over |
| Thermal Protection | Thermally Protected | Ambient Temperature | 40 °C                     |
| UL                 | Recognized          | CSA                 | Υ                         |
| CE                 | N                   |                     |                           |
|                    |                     |                     |                           |

## **Technical Specifications**

| Electrical Type       | Permanent Split Capacitor, Single Or Dual Voltage | Starting Method   | Across The Line  |
|-----------------------|---------------------------------------------------|-------------------|------------------|
| Poles                 | 8                                                 | Rotation          | Counterclockwise |
| Mounting              | Round                                             | Drive End Bearing | Ball             |
| Opp Drive End Bearing | Ball                                              | Frame Material    | Rolled Steel     |
| Shaft Type            | Keyed                                             | Overall Length    | 14.22 in         |
| Frame Length          | 8.00 in                                           | Shaft Diameter    | 0.625 in         |
| Shaft Extension       | 3.25 in                                           |                   |                  |