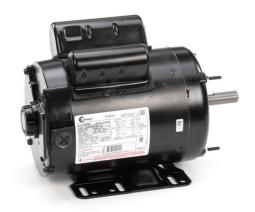

## PRODUCT INFORMATION PACKET

Model No: C782RB Catalog No: C782RB

1.0 HP Belt Drive Fan Motor, 1 phase, 1800 RPM, 230/115 V, 56 Frame, TENV

Belt Drive Fan Motors

Regal and Century are trademarks of Regal Beloit Corporation or one of its affiliated companies.

## Nameplate Specifications

| Output HP          | 1.0 Hp              | Output KW           | 0.75 kW                         |
|--------------------|---------------------|---------------------|---------------------------------|
| Frequency          | 60 Hz               | Voltage             | 230/115 V                       |
| Current            | 4.3/8.6//5.2/10.4 A | Speed               | 1725/1425 rpm                   |
| Service Factor     | 1.4                 | Phase               | 1                               |
| Duty               | Continuous          | Insulation Class    | В                               |
| Frame              | L56                 | Enclosure           | Totally Enclosed Non Ventilated |
| Thermal Protection | Thermally Protected | Ambient Temperature | 40 °C                           |
| UL                 | Recognized          | CSA                 | Υ                               |
| CE                 | N                   |                     |                                 |
|                    |                     |                     |                                 |

## **Technical Specifications**

| Electrical Type       | Capacitor Start, Capacitor Run, Low Starting Torque, Single Or Dual Voltage | Starting Method   | Across The Line      |
|-----------------------|-----------------------------------------------------------------------------|-------------------|----------------------|
| Poles                 | 4                                                                           | Rotation          | Reversible Clockwise |
| Mounting              | Removable Base                                                              | Drive End Bearing | Ball                 |
| Opp Drive End Bearing | Ball                                                                        | Frame Material    | Rolled Steel         |
| Shaft Type            | Keyed                                                                       | Overall Length    | 12.19 in             |
| Frame Length          | 6.25 in                                                                     | Shaft Diameter    | 0.625 in             |
| Shaft Extension       | 1.94 in                                                                     |                   |                      |