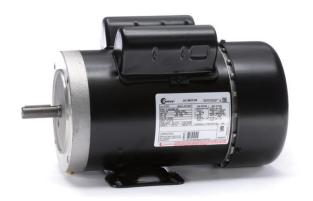

## PRODUCT INFORMATION PACKET

Model No: C777 Catalog No: C777

1.5 HP Pressure Washers Motor, 1 phase, 1800 RPM, 115/230 V, 56C Frame, TEFC

**Pressure Washer Motors** 

Regal and Century are trademarks of Regal Beloit Corporation or one of its affiliated companies. ©2019 Regal Beloit Corporation, All Rights Reserved. MC017097E

## Nameplate Specifications

| Output HP          | 1.5 Hp              | Output KW           | 1.1 kW                      |
|--------------------|---------------------|---------------------|-----------------------------|
| Frequency          | 60 Hz               | Voltage             | 115/230 V                   |
| Current            | 15.0/7.5 A          | Speed               | 1725 rpm                    |
| Service Factor     | 1.2                 | Phase               | 1                           |
| Duty               | Continuous          | Insulation Class    | В                           |
| Frame              | X56C                | Enclosure           | Totally Enclosed Fan Cooled |
| Thermal Protection | Thermally Protected | Ambient Temperature | 40 °C                       |
| UL                 | Recognized          | CSA                 | Υ                           |
| CE                 | N                   |                     |                             |

## **Technical Specifications**

| Electrical Type       | Capacitor Start, Capacitor Run, Single Or Dual Voltage | Starting Method   | Across The Line             |
|-----------------------|--------------------------------------------------------|-------------------|-----------------------------|
| Poles                 | 4                                                      | Rotation          | Reversible Counterclockwise |
| Mounting              | Rigid Base                                             | Drive End Bearing | Ball                        |
| Opp Drive End Bearing | Ball                                                   | Frame Material    | Rolled Steel                |
| Shaft Type            | Keyed                                                  | Overall Length    | 13.71 in                    |
| Frame Length          | 7.50 in                                                | Shaft Diameter    | 0.625 in                    |
| Shaft Extension       | 2.07 in                                                |                   |                             |