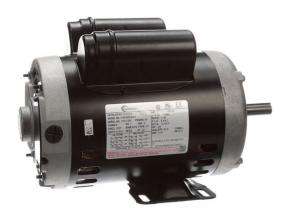

## PRODUCT INFORMATION PACKET

Model No: C695ES Catalog No: C695ES

1 HP General Purpose Motor, 1 phase, 1800 RPM, 115/230 V, 56 Frame, ODP

Single Phase ODP Motors

Regal and Century are trademarks of Regal Beloit Corporation or one of its affiliated companies.

## Nameplate Specifications

| Output HP          | 1 Hp       | Output KW           | 0.75 kW         |  |
|--------------------|------------|---------------------|-----------------|--|
| Frequency          | 60 Hz      | Voltage             | 115/230 V       |  |
| Current            | 8.4/4.2 A  | Speed               | 1725 rpm        |  |
| Service Factor     | 1.25       | Phase               | 1               |  |
| Duty               | Continuous | Insulation Class    | В               |  |
| Frame              | 56         | Enclosure           | Open Drip Proof |  |
| Thermal Protection | None       | Ambient Temperature | 40 °C           |  |
| UL                 | Recognized | CSA                 | Υ               |  |
| CE                 | Υ          |                     |                 |  |
|                    |            |                     |                 |  |

## **Technical Specifications**

| Electrical Type       | Capacitor Start, Capacitor Run, Single Or Dual Voltage | Starting Method   | Across The Line            |
|-----------------------|--------------------------------------------------------|-------------------|----------------------------|
| Poles                 | 4                                                      | Rotation          | Clockwise/Counterclockwise |
| Mounting              | Rigid Base                                             | Drive End Bearing | Ball                       |
| Opp Drive End Bearing | Ball                                                   | Frame Material    | Rolled Steel               |
| Shaft Type            | Keyed                                                  | Overall Length    | 13.15 in                   |
| Frame Length          | 7.25 in                                                | Shaft Diameter    | 0.625 in                   |
| Shaft Extension       | 1.94 in                                                |                   |                            |