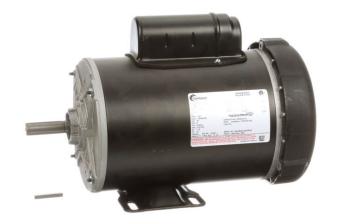

## PRODUCT INFORMATION PACKET

Model No: C685V1
Catalog No: C685V1
1 HP General Purpose Motor, 1 phase, 1800 RPM, 115/208-230 V, 56 Frame, TEFC Single Phase TEFC Motors

Regal and Century are trademarks of Regal Beloit Corporation or one of its affiliated companies.

## Nameplate Specifications

| Output HP          | 1 Hp                | Output KW           | 0.75 kW                     |
|--------------------|---------------------|---------------------|-----------------------------|
| Frequency          | 60 Hz               | Voltage             | 115/208-230 V               |
| Current            | 12/6.2-6 A          | Speed               | 1725 rpm                    |
| Service Factor     | 1.15                | Phase               | 1                           |
| Duty               | Continuous          | Insulation Class    | В                           |
| Frame              | 56                  | Enclosure           | Totally Enclosed Fan Cooled |
| Thermal Protection | Thermally Protected | Ambient Temperature | 40 °C                       |
| UL                 | Recognized          | CSA                 | Υ                           |
| CE                 | Υ                   |                     |                             |

## **Technical Specifications**

| Electrical Type       | Capacitor Start Induction Run | Starting Method   | Across The Line            |
|-----------------------|-------------------------------|-------------------|----------------------------|
| Poles                 | 4                             | Rotation          | Selective Counterclockwise |
| Mounting              | Rigid Base                    | Drive End Bearing | Ball                       |
| Opp Drive End Bearing | Ball                          | Frame Material    | Rolled Steel               |
| Shaft Type            | NEMA 56                       | Overall Length    | 13.83 in                   |
| Frame Length          | 8.15 in                       | Shaft Diameter    | 0.625 in                   |
| Shaft Extension       | 2.03 in                       |                   |                            |