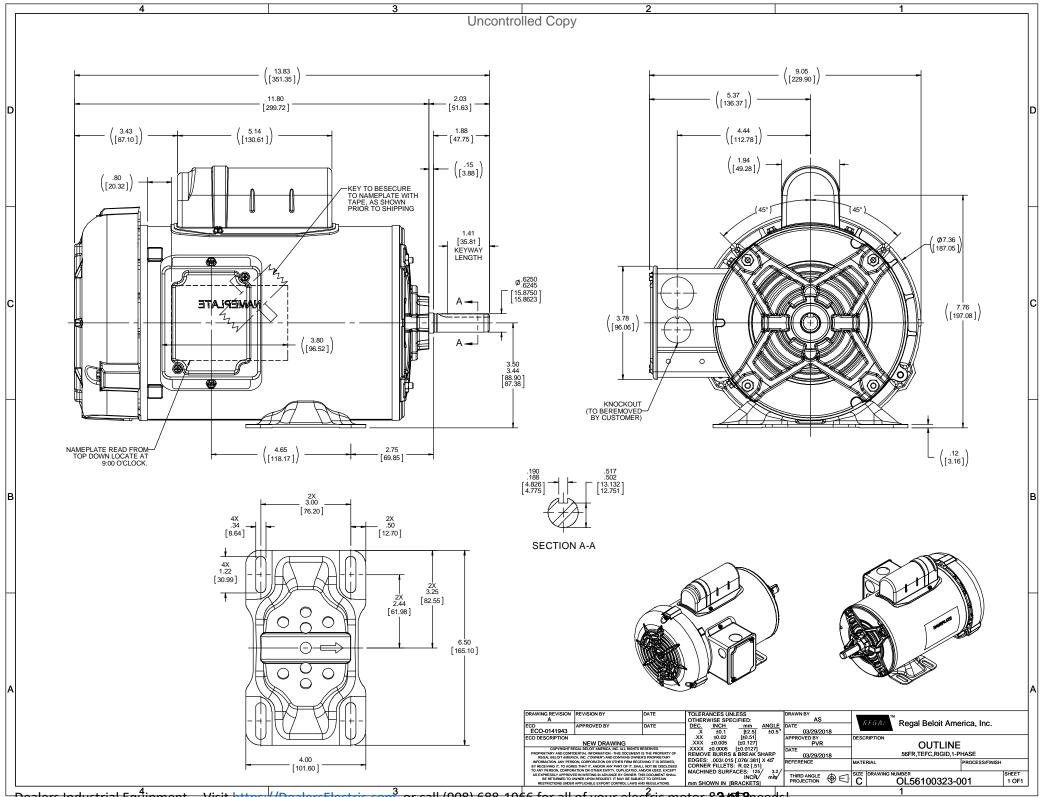

## **Technical Specifications**

| Electrical Type       | Capacitor Start Induction Run | Starting Method   | Across The Line            |
|-----------------------|-------------------------------|-------------------|----------------------------|
| Poles                 | 4                             | Rotation          | Selective Counterclockwise |
| Mounting              | Rigid Base                    | Drive End Bearing | Ball                       |
| Opp Drive End Bearing | Ball                          | Frame Material    | Rolled Steel               |
| Shaft Type            | NEMA 56                       | Overall Length    | 13.83 in                   |
| Frame Length          | 8.15 in                       | Shaft Diameter    | 0.625 in                   |
| Shaft Extension       | 2.03 in                       |                   |                            |