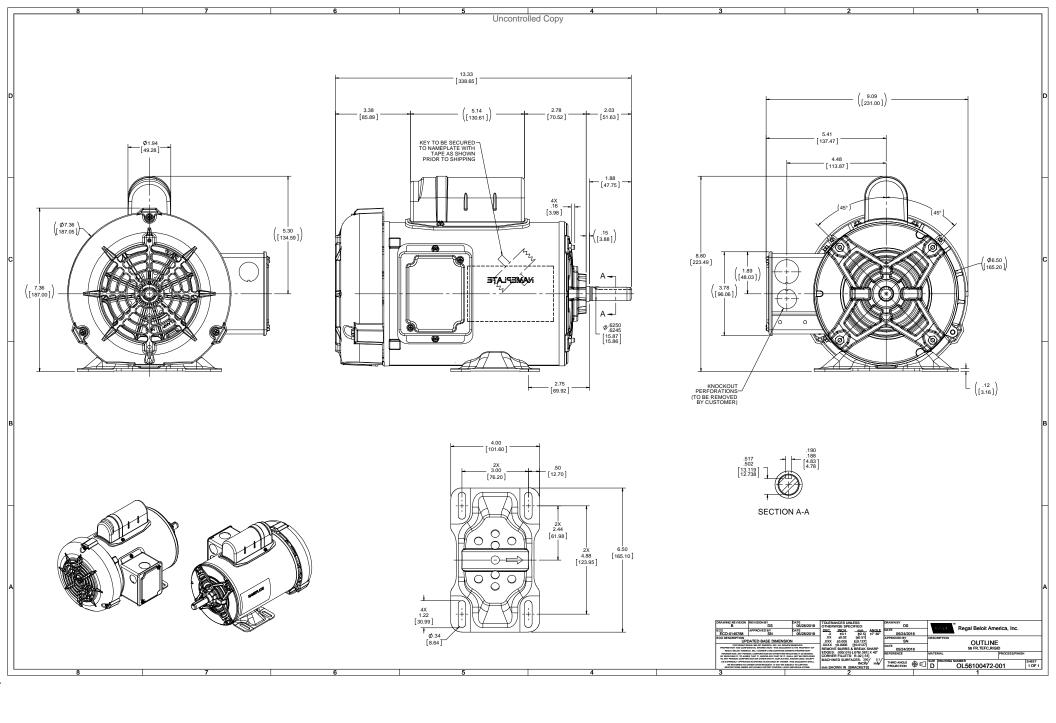

## **Technical Specifications**

| Electrical Type       | Capacitor Start Induction Run | Starting Method   | Across The Line            |
|-----------------------|-------------------------------|-------------------|----------------------------|
| Poles                 | 4                             | Rotation          | Selective Counterclockwise |
| Mounting              | Rigid Base                    | Drive End Bearing | Ball                       |
| Opp Drive End Bearing | Ball                          | Frame Material    | Rolled Steel               |
| Shaft Type            | NEMA 56                       | Overall Length    | 13.33 in                   |
| Frame Length          | 7.65 in                       | Shaft Diameter    | 0.625 in                   |
| Shaft Extension       | 2.03 in                       |                   |                            |