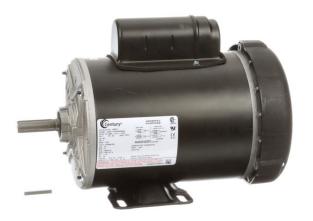

## PRODUCT INFORMATION PACKET

Model No: C683V1 Catalog No: C683V1

1 HP General Purpose Farm Duty Motor, 1 phase, 1800 RPM, 115/208-230 V, 56 Frame, TEFC

Single Phase Farm Duty Motors

Regal and Century are trademarks of Regal Beloit Corporation or one of its affiliated companies.

## Nameplate Specifications

| Output HP          | 1 Hp         | Output KW           | 0.75 kW                     |
|--------------------|--------------|---------------------|-----------------------------|
| Frequency          | 60 Hz        | Voltage             | 115/208-230 V               |
| Current            | 14/6.8-7.0 A | Speed               | 1725 rpm                    |
| Service Factor     | 1.15         | Phase               | 1                           |
| Duty               | Continuous   | Insulation Class    | В                           |
| Frame              | 56           | Enclosure           | Totally Enclosed Fan Cooled |
| Thermal Protection | No           | Ambient Temperature | 40 °C                       |
| UL                 | Recognized   | CSA                 | Υ                           |
| CE                 | Υ            |                     |                             |

## **Technical Specifications**

| Electrical Type       | Capacitor Start Induction Run | Starting Method   | Across The Line            |
|-----------------------|-------------------------------|-------------------|----------------------------|
| Poles                 | 4                             | Rotation          | Selective Counterclockwise |
| Mounting              | Rigid Base                    | Drive End Bearing | Ball                       |
| Opp Drive End Bearing | Ball                          | Frame Material    | Rolled Steel               |
| Shaft Type            | NEMA 56                       | Overall Length    | 13.33 in                   |
| Frame Length          | 7.65 in                       | Shaft Diameter    | 0.625 in                   |
| Shaft Extension       | 2.03 in                       |                   |                            |