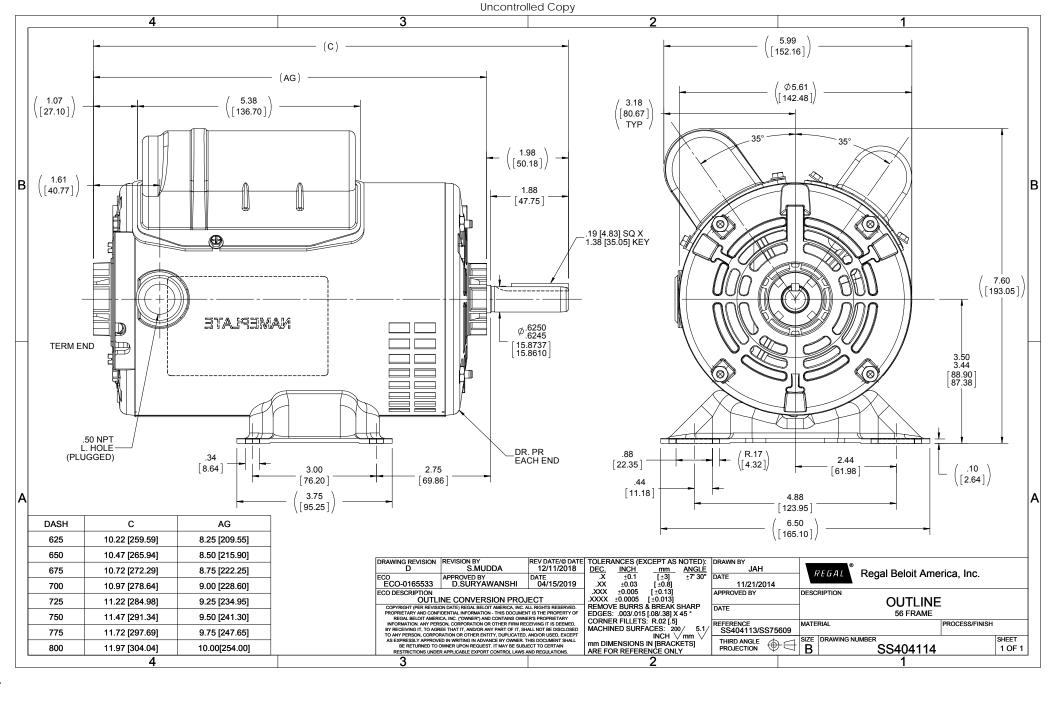

## **Technical Specifications**

| Electrical Type       | Shaded Pole | Starting Method   | Across The Line             |
|-----------------------|-------------|-------------------|-----------------------------|
| Poles                 | 4           | Rotation          | Reversible Counterclockwise |
| Mounting              | Rigid base  | Drive End Bearing | Ball                        |
| Opp Drive End Bearing | Ball        | Frame Material    | Rolled Steel                |
| Shaft Type            | Keyed       | Overall Length    | 11.47 in                    |
| Frame Length          | 7.63 in     | Shaft Diameter    | 0.625 in                    |
| Shaft Extension       | 1.97 in     |                   |                             |