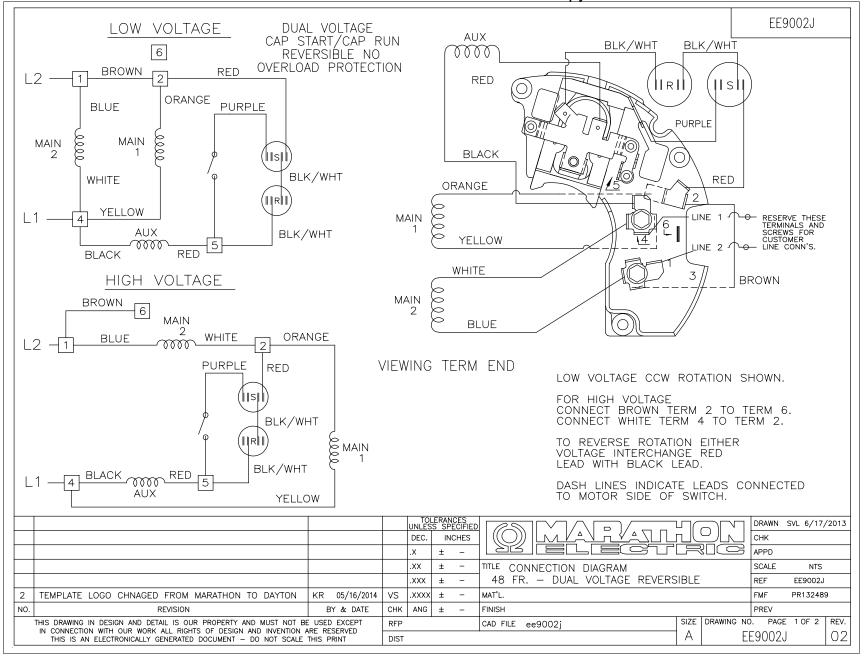

## **Technical Specifications**

| Electrical Type       | Shaded Pole | Starting Method   | Across The Line             |
|-----------------------|-------------|-------------------|-----------------------------|
| Poles                 | 4           | Rotation          | Reversible Counterclockwise |
| Mounting              | Rigid base  | Drive End Bearing | Ball                        |
| Opp Drive End Bearing | Ball        | Frame Material    | Rolled Steel                |
| Shaft Type            | Keyed       | Overall Length    | 11.47 in                    |
| Frame Length          | 7.63 in     | Shaft Diameter    | 0.625 in                    |
| Shaft Extension       | 1.97 in     |                   |                             |