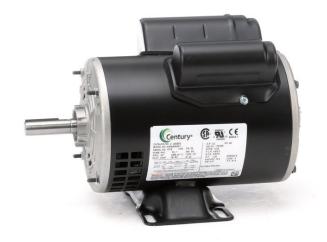

## PRODUCT INFORMATION PACKET

Model No: C608ES Catalog No: C608ES

1/2 HP General Purpose Motor, 1 phase, 1800 RPM, 115/230 V, 56 Frame, ODP

Single Phase ODP Motors

Regal and Century are trademarks of Regal Beloit Corporation or one of its affiliated companies.

## Nameplate Specifications

| Output HP          | 1/2 Hp     | Output KW           | 0.37 kW    |  |
|--------------------|------------|---------------------|------------|--|
| Frequency          | 60 Hz      | Voltage             | 115/230 V  |  |
| Current            | 4.6/2.3 A  | Speed               | 1725 rpm   |  |
| Service Factor     | 1.25       | Phase               | 1          |  |
| Duty               | Continuous | Insulation Class    | В          |  |
| Frame              | 56         | Enclosure           | Drip Proof |  |
| Thermal Protection | None       | Ambient Temperature | 40 °C      |  |
| UL                 | Recognized | CSA                 | Υ          |  |
| CE                 | Υ          |                     |            |  |
|                    |            |                     |            |  |

## **Technical Specifications**

| Electrical Type       | Shaded Pole | Starting Method   | Across The Line             |
|-----------------------|-------------|-------------------|-----------------------------|
| Poles                 | 4           | Rotation          | Reversible Counterclockwise |
| Mounting              | Rigid base  | Drive End Bearing | Ball                        |
| Opp Drive End Bearing | Ball        | Frame Material    | Rolled Steel                |
| Shaft Type            | Keyed       | Overall Length    | 11.47 in                    |
| Frame Length          | 7.63 in     | Shaft Diameter    | 0.625 in                    |
| Shaft Extension       | 1.97 in     |                   |                             |