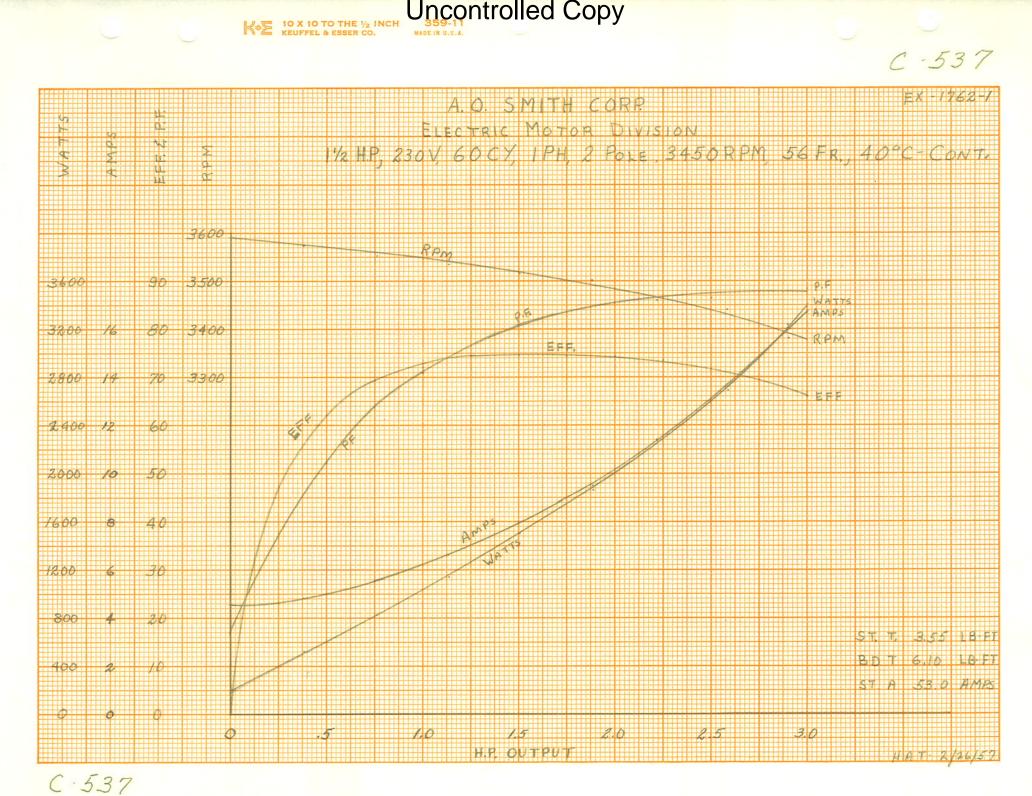

## Nameplate Specifications

| Output HP          | 3/4210 Hp           | Output KW           | 0.56 kW       |
|--------------------|---------------------|---------------------|---------------|
| Frequency          | 60 Hz               | Voltage             | 115 V         |
| Current            | 10.0/4.0 A          | Speed               | 1725/1140 rpm |
| Service Factor     | 1.25                | Phase               | 1             |
| Duty               | Continuous          | Insulation Class    | В             |
| Frame              | L56                 | Enclosure           | Drip Proof    |
| Thermal Protection | Thermally Protected | Ambient Temperature | 40 °C         |
| UL                 | Recognized          | CSA                 | Y             |
| CE                 | Ν                   |                     |               |