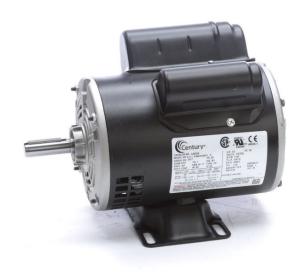

## PRODUCT INFORMATION PACKET

Model No: C457ES Catalog No: C457ES

1/3 HP General Purpose Motor, 1 phase, 1800 RPM, 115/230 V, 56 Frame, ODP

Single Phase ODP Motors

Regal and Century are trademarks of Regal Beloit Corporation or one of its affiliated companies.

## Nameplate Specifications

| Output HP          | 1/3 Hp     | Output KW           | 0.25 kW    |  |
|--------------------|------------|---------------------|------------|--|
| Frequency          | 60 Hz      | Voltage             | 115/230 V  |  |
| Current            | 3.8/1.9 A  | Speed               | 1725 rpm   |  |
| Service Factor     | 1.35       | Phase               | 1          |  |
| Duty               | Continuous | Insulation Class    | В          |  |
| Frame              | 56         | Enclosure           | Drip Proof |  |
| Thermal Protection | None       | Ambient Temperature | 40 °C      |  |
| UL                 | Recognized | CSA                 | Υ          |  |
| CE                 | Υ          |                     |            |  |
|                    |            |                     |            |  |

## **Technical Specifications**

| Electrical Type       | Shaded Pole | Starting Method   | Across The Line             |
|-----------------------|-------------|-------------------|-----------------------------|
| Poles                 | 4           | Rotation          | Reversible Counterclockwise |
| Mounting              | Rigid Base  | Drive End Bearing | Ball                        |
| Opp Drive End Bearing | Ball        | Frame Material    | Rolled Steel                |
| Shaft Type            | Keyed       | Overall Length    | 10.97 in                    |
| Frame Length          | 7.13 in     | Shaft Diameter    | 0.625 in                    |
| Shaft Extension       | 1.97 in     |                   |                             |