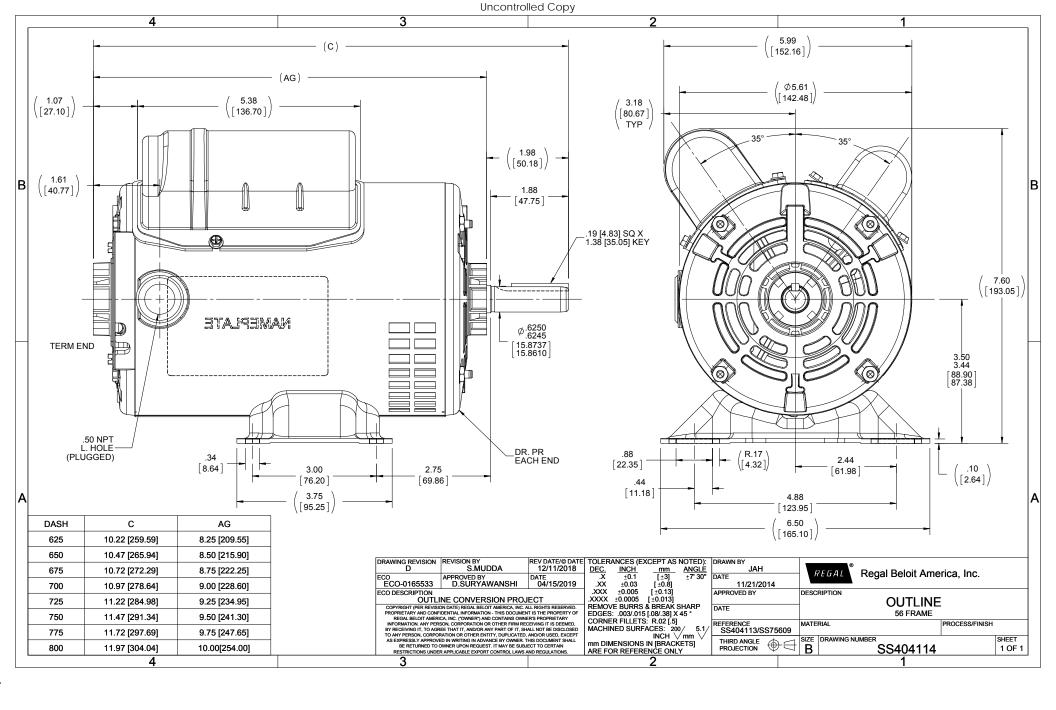

## **Technical Specifications**

| Electrical Type       | Shaded Pole | Starting Method   | Across The Line             |
|-----------------------|-------------|-------------------|-----------------------------|
| Poles                 | 4           | Rotation          | Reversible Counterclockwise |
| Mounting              | Rigid Base  | Drive End Bearing | Ball                        |
| Opp Drive End Bearing | Ball        | Frame Material    | Rolled Steel                |
| Shaft Type            | Keyed       | Overall Length    | 10.97 in                    |
| Frame Length          | 7.13 in     | Shaft Diameter    | 0.625 in                    |
| Shaft Extension       | 1.97 in     |                   |                             |