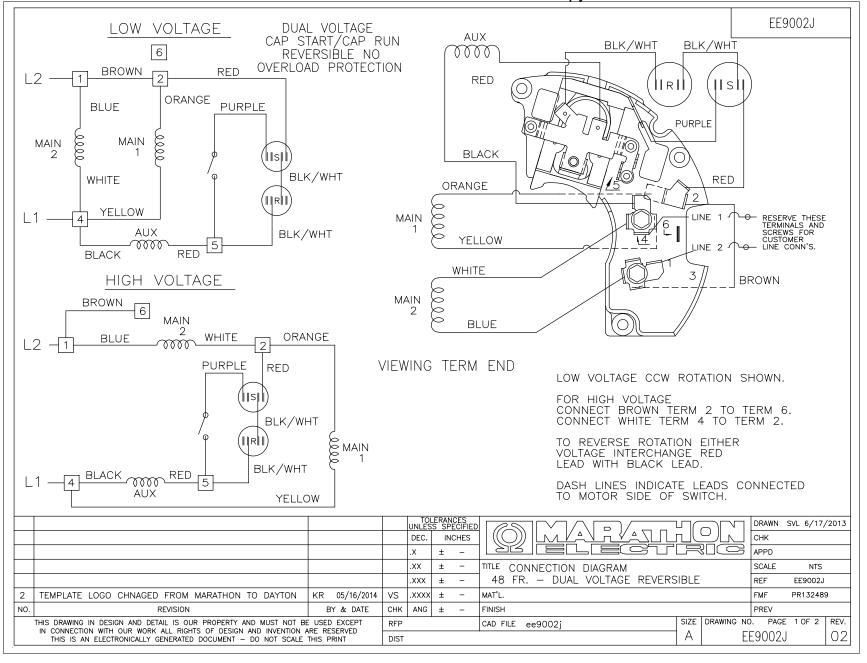

## **Technical Specifications**

| Electrical Type       | Shaded Pole | Starting Method   | Across The Line             |
|-----------------------|-------------|-------------------|-----------------------------|
| Poles                 | 4           | Rotation          | Reversible Counterclockwise |
| Mounting              | Rigid Base  | Drive End Bearing | Ball                        |
| Opp Drive End Bearing | Ball        | Frame Material    | Rolled Steel                |
| Shaft Type            | Keyed       | Overall Length    | 10.97 in                    |
| Frame Length          | 7.13 in     | Shaft Diameter    | 0.625 in                    |
| Shaft Extension       | 1.97 in     |                   |                             |