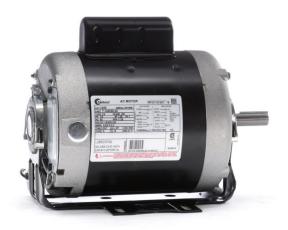

## PRODUCT INFORMATION PACKET

Model No: C455 Catalog No: C455

1/3 HP Fan and Blower HVAC/R Motor, 1 phase, 1800 RPM, 115/208-230 V, 56 Frame, ODP

**Self Cooled Motors** 

Regal and Century are trademarks of Regal Beloit Corporation or one of its affiliated companies.

## Nameplate Specifications

| Output HP          | 1/3 Hp              | Output KW           | 0.25 kW       |  |
|--------------------|---------------------|---------------------|---------------|--|
| Frequency          | 60 Hz               | Voltage             | 115/208-230 V |  |
| Current            | 6.6/3.0-3.3 A       | Speed               | 1725 rpm      |  |
| Service Factor     | 1.35                | Phase               | 1             |  |
| Duty               | Continuous          | Insulation Class    | В             |  |
| Frame              | J56                 | Enclosure           | Drip Proof    |  |
| Thermal Protection | Thermally Protected | Ambient Temperature | 40 °C         |  |
| UL                 | Recognized          | CSA                 | Υ             |  |
| CE                 | N                   |                     |               |  |

## **Technical Specifications**

| Electrical Type       | Capacitor Start, Induction Run, Single Or Dual Voltage | Starting Method   | Across The Line             |
|-----------------------|--------------------------------------------------------|-------------------|-----------------------------|
| Poles                 | 4                                                      | Rotation          | Reversible Counterclockwise |
| Mounting              | Cushion Base                                           | Drive End Bearing | Sleeve                      |
| Opp Drive End Bearing | Sleeve                                                 | Frame Material    | Rolled Steel                |
| Shaft Type            | Keyed                                                  | Overall Length    | 11.13 in                    |
| Frame Length          | 5.13 in                                                | Shaft Diameter    | 0.625 in                    |
| Shaft Extension       | 1.97 in                                                |                   |                             |