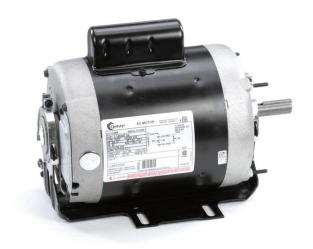

## PRODUCT INFORMATION PACKET

Model No: C448 Catalog No: C448

3/4-.21 HP 2 speed Fan and Blower HVAC/R Motor, 1 phase, 1800/1200 RPM, 208-230 V, 56 Frame, ODP

**Belt Drive Motors** 

Regal and Century are trademarks of Regal Beloit Corporation or one of its affiliated companies.

## Nameplate Specifications

| Output HP          | 3/421 Hp          | Output KW           | 0.56 kW       |
|--------------------|-------------------|---------------------|---------------|
| Frequency          | 60 Hz             | Voltage             | 208-230 V     |
| Current            | 5.0-4.6/2.5-2.3 A | Speed               | 1725/1140 rpm |
| Service Factor     | 1                 | Phase               | 1             |
| Duty               | Continuous        | Insulation Class    | В             |
| Frame              | K56               | Enclosure           | Drip Proof    |
| Thermal Protection | None              | Ambient Temperature | 40 °C         |
| UL                 | Recognized        | CSA                 | Υ             |
| CE                 | N                 |                     |               |

## **Technical Specifications**

| Electrical Type       | Capacitor Start, Induction Run, Special Service, Multi-Speed | Starting Method   | Across The Line             |
|-----------------------|--------------------------------------------------------------|-------------------|-----------------------------|
| Poles                 | 4/6                                                          | Rotation          | Reversible Counterclockwise |
| Mounting              | Cushion Base                                                 | Drive End Bearing | Ball                        |
| Opp Drive End Bearing | Ball                                                         | Frame Material    | Rolled Steel                |
| Shaft Type            | Keyed                                                        | Overall Length    | 11.44 in                    |
| Frame Length          | 5.50 in                                                      | Shaft Diameter    | 0.625 in                    |
| Shaft Extension       | 1.94 in                                                      |                   |                             |