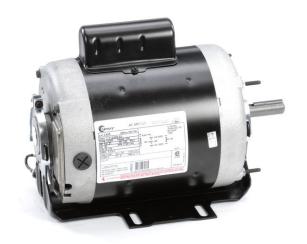

## PRODUCT INFORMATION PACKET

Model No: C435 Catalog No: C435

3/4-.21 HP 2 speed Fan and Blower HVAC/R Motor, 1 phase, 1800/1200 RPM, 115 V, 56 Frame, ODP

**Belt Drive Motors** 

Regal and Century are trademarks of Regal Beloit Corporation or one of its affiliated companies.

## Nameplate Specifications

| Output HP          | 3/421 Hp   | Output KW           | 0.56 kW       |  |
|--------------------|------------|---------------------|---------------|--|
| Frequency          | 60 Hz      | Voltage             | 115 V         |  |
| Current            | 9.2/4.6 A  | Speed               | 1725/1140 rpm |  |
| Service Factor     | 1          | Phase               | 1             |  |
| Duty               | Continuous | Insulation Class    | В             |  |
| Frame              | K56        | Enclosure           | Drip Proof    |  |
| Thermal Protection | None       | Ambient Temperature | 40 °C         |  |
| UL                 | Recognized | CSA                 | Υ             |  |
| CE                 | N          |                     |               |  |

## **Technical Specifications**

| Electrical Type       | Capacitor Start, Induction Run, Special Service, Multi-Speed | Starting Method   | Across The Line             |
|-----------------------|--------------------------------------------------------------|-------------------|-----------------------------|
| Poles                 | 4/6                                                          | Rotation          | Reversible Counterclockwise |
| Mounting              | Cushion Base                                                 | Drive End Bearing | Ball                        |
| Opp Drive End Bearing | Ball                                                         | Frame Material    | Rolled Steel                |
| Shaft Type            | Keyed                                                        | Overall Length    | 11.49 in                    |
| Frame Length          | 5.50 in                                                      | Shaft Diameter    | 0.625 in                    |
| Shaft Extension       | 1.97 in                                                      |                   |                             |