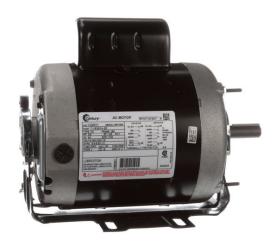

## PRODUCT INFORMATION PACKET

Model No: C426V1 Catalog No: C426V1

3/4 HP Fan and Blower HVAC/R Motor, 1 phase, 1800 RPM, 208-230/115 V, 56 Frame, ODP

**Self Cooled Motors** 

Regal and Century are trademarks of Regal Beloit Corporation or one of its affiliated companies.

## Nameplate Specifications

| Output HP          | 3/4 Hp              | Output KW           | 0.56 kW       |
|--------------------|---------------------|---------------------|---------------|
| Frequency          | 60 Hz               | Voltage             | 208-230/115 V |
| Current            | 5.4-5.5/11.0 A      | Speed               | 1725 rpm      |
| Service Factor     | 1.25                | Phase               | 1             |
| Duty               | Continuous          | Insulation Class    | В             |
| Frame              | J56                 | Enclosure           | Drip Proof    |
| Thermal Protection | Thermally Protected | Ambient Temperature | 40 °C         |
| UL                 | Recognized          | CSA                 | Υ             |
| CE                 | N                   |                     |               |

## **Technical Specifications**

| Electrical Type       | Capacitor Start, Induction Run, Single Or<br>Dual Voltage | Starting Method   | Across The Line             |
|-----------------------|-----------------------------------------------------------|-------------------|-----------------------------|
| Poles                 | 4                                                         | Rotation          | Reversible Counterclockwise |
| Mounting              | Cushion Base                                              | Drive End Bearing | Ball                        |
| Opp Drive End Bearing | Ball                                                      | Frame Material    | Rolled Steel                |
| Shaft Type            | Keyed                                                     | Overall Length    | 11.07 in                    |
| Frame Length          | 5.13 in                                                   | Shaft Diameter    | 0.625 in                    |
| Shaft Extension       | 1.94 in                                                   |                   |                             |