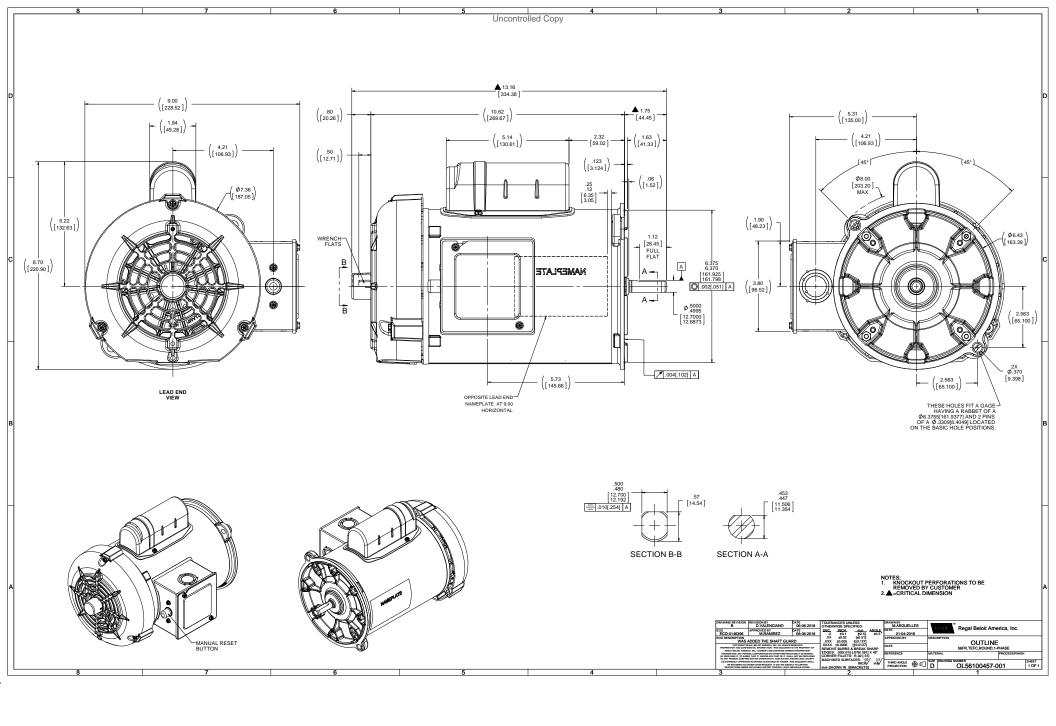

## **Technical Specifications**

| Electrical Type       | Capacitor Start Induction Run | Starting Method   | Across The Line            |
|-----------------------|-------------------------------|-------------------|----------------------------|
| Poles                 | 4                             | Rotation          | Selective Counterclockwise |
| Mounting              | Round                         | Drive End Bearing | Ball                       |
| Opp Drive End Bearing | Ball                          | Frame Material    | Rolled Steel               |
| Shaft Type            | Flat                          | Overall Length    | 13.16 in                   |
| Frame Length          | 7.75 in                       | Shaft Diameter    | 0.500 in                   |
| Shaft Extension       | 1.75 in                       |                   |                            |