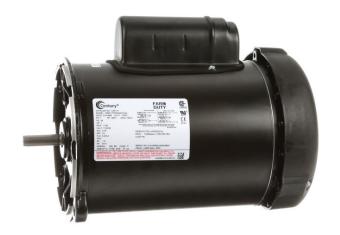

## PRODUCT INFORMATION PACKET

Model No: C331V1
Catalog No: C331V1
1 HP Auger Drive Motor, 1 phase, 1800 RPM, 115/230 V, 56NY Frame, TEFC
Auger Drive Motors

Regal and Century are trademarks of Regal Beloit Corporation or one of its affiliated companies. ©2019 Regal Beloit Corporation, All Rights Reserved. MC017097E

## Nameplate Specifications

| Output HP          | 1 Hp                | Output KW           | 0.75 kW                     |
|--------------------|---------------------|---------------------|-----------------------------|
| Frequency          | 60 Hz               | Voltage             | 115/230 V                   |
| Current            | 6.4/3.2 A           | Speed               | 1725 rpm                    |
| Service Factor     | 1                   | Phase               | 1                           |
| Duty               | Continuous          | Insulation Class    | В                           |
| Frame              | 56NY                | Enclosure           | Totally Enclosed Fan Cooled |
| Thermal Protection | Thermally Protected | Ambient Temperature | 40 °C                       |
| UL                 | Recognized          | CSA                 | Υ                           |
| CE                 | Υ                   |                     |                             |
|                    |                     |                     |                             |

## **Technical Specifications**

| Electrical Type       | Capacitor Start Induction Run | Starting Method   | Across The Line            |
|-----------------------|-------------------------------|-------------------|----------------------------|
| Poles                 | 4                             | Rotation          | Selective Counterclockwise |
| Mounting              | Round                         | Drive End Bearing | Ball                       |
| Opp Drive End Bearing | Ball                          | Frame Material    | Rolled Steel               |
| Shaft Type            | Flat                          | Overall Length    | 13.16 in                   |
| Frame Length          | 7.75 in                       | Shaft Diameter    | 0.500 in                   |
| Shaft Extension       | 1.75 in                       |                   |                            |