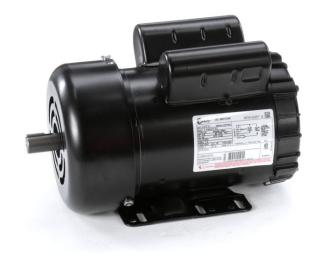

## PRODUCT INFORMATION PACKET

Model No: C317V1
Catalog No: C317V1
1.5 HP Grain Stirring Motor, 1 phase, 1800 RPM, 230 V, 56Y Frame, TEFC
Grain Stirring Motors

Regal and Century are trademarks of Regal Beloit Corporation or one of its affiliated companies. ©2019 Regal Beloit Corporation, All Rights Reserved. MC017097E

## Nameplate Specifications

| Output HP          | 1.5 Hp              | Output KW           | 1.1 kW                      |
|--------------------|---------------------|---------------------|-----------------------------|
| Frequency          | 60 Hz               | Voltage             | 230 V                       |
| Current            | 7.4 A               | Speed               | 1725 rpm                    |
| Service Factor     | 1                   | Phase               | 1                           |
| Duty               | Continuous          | Insulation Class    | В                           |
| Frame              | M56Y                | Enclosure           | Totally Enclosed Fan Cooled |
| Thermal Protection | Thermally Protected | Ambient Temperature | 40 °C                       |
| UL                 | Recognized          | CSA                 | Υ                           |
| CE                 | N                   |                     |                             |
|                    |                     |                     |                             |

## **Technical Specifications**

| Electrical Type       | Capacitor Start, Capacitor Run, Single Or Dual Voltage | Starting Method   | Across The Line             |
|-----------------------|--------------------------------------------------------|-------------------|-----------------------------|
| Poles                 | 4                                                      | Rotation          | Reversible Counterclockwise |
| Mounting              | Rigid Base                                             | Drive End Bearing | Ball                        |
| Opp Drive End Bearing | Ball                                                   | Frame Material    | Rolled Steel                |
| Shaft Type            | Keyed                                                  | Overall Length    | 13.28 in                    |
| Frame Length          | 6.75 in                                                | Shaft Diameter    | 0.875 in                    |
| Shaft Extension       | 1.44 in                                                |                   |                             |