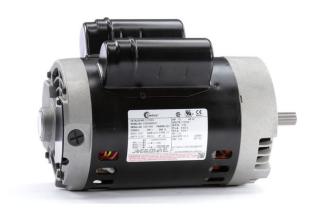

## PRODUCT INFORMATION PACKET

Model No: C316ES Catalog No: C316ES

.75 HP General Purpose Motor, 1 phase, 1800 RPM, 115/230 V, 56C Frame, ODP

Single Phase ODP Motors

Regal and Century are trademarks of Regal Beloit Corporation or one of its affiliated companies.

## Nameplate Specifications

| Output HP          | .75 Hp     | Output KW           | 0.56 kW         |  |
|--------------------|------------|---------------------|-----------------|--|
| Frequency          | 60 Hz      | Voltage             | 115/230 V       |  |
| Current            | 6.6/3.3 A  | Speed               | 1725 rpm        |  |
| Service Factor     | 1.25       | Phase               | 1               |  |
| Duty               | Continuous | Insulation Class    | В               |  |
| Frame              | 56C        | Enclosure           | Open Drip Proof |  |
| Thermal Protection | None       | Ambient Temperature | 40 °C           |  |
| UL                 | Recognized | CSA                 | Υ               |  |
| CE                 | Υ          |                     |                 |  |
|                    |            |                     |                 |  |

## **Technical Specifications**

| Electrical Type       | Capacitor Start, Induction Run, Single Or Dual Voltage | Starting Method   | Across The Line            |
|-----------------------|--------------------------------------------------------|-------------------|----------------------------|
| Poles                 | 4                                                      | Rotation          | Clockwise/Counterclockwise |
| Mounting              | Round                                                  | Drive End Bearing | Ball                       |
| Opp Drive End Bearing | Ball                                                   | Frame Material    | Rolled Steel               |
| Shaft Type            | Keyed                                                  | Overall Length    | 11.44 in                   |
| Frame Length          | 7.25 in                                                | Shaft Diameter    | 0.625 in                   |
| Shaft Extension       | 2.06 in                                                |                   |                            |