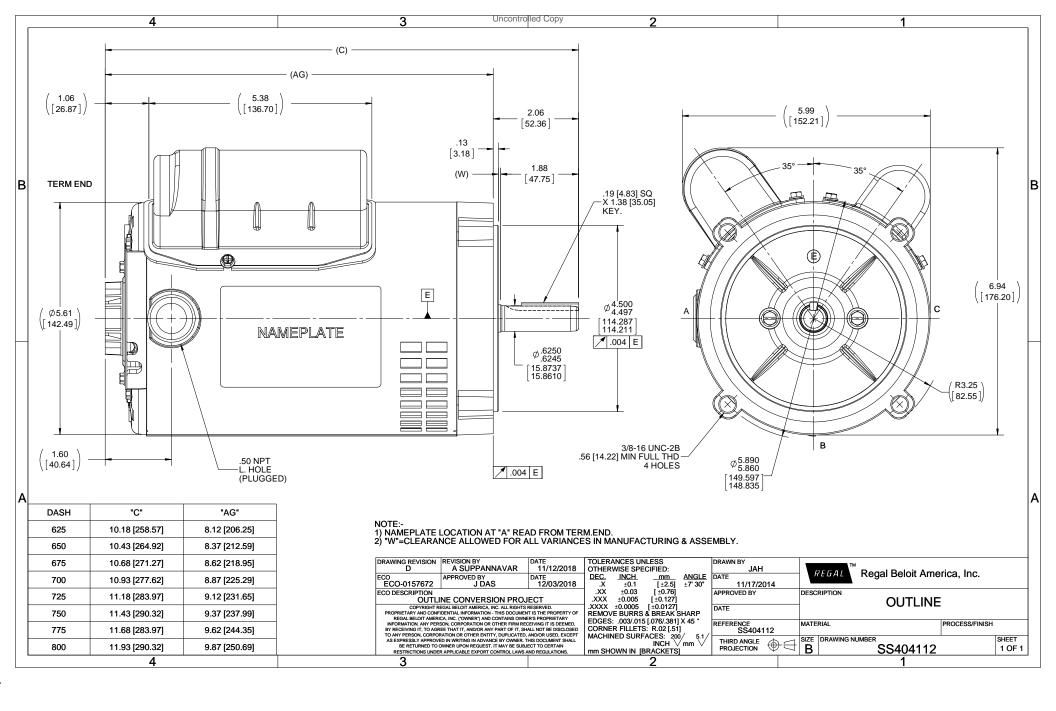

## **Technical Specifications**

| Electrical Type       | Capacitor Start, Induction Run, Single Or Dual Voltage | Starting Method   | Across The Line            |
|-----------------------|--------------------------------------------------------|-------------------|----------------------------|
| Poles                 | 4                                                      | Rotation          | Clockwise/Counterclockwise |
| Mounting              | Round                                                  | Drive End Bearing | Ball                       |
| Opp Drive End Bearing | Ball                                                   | Frame Material    | Rolled Steel               |
| Shaft Type            | Keyed                                                  | Overall Length    | 11.44 in                   |
| Frame Length          | 7.25 in                                                | Shaft Diameter    | 0.625 in                   |
| Shaft Extension       | 2.06 in                                                |                   |                            |