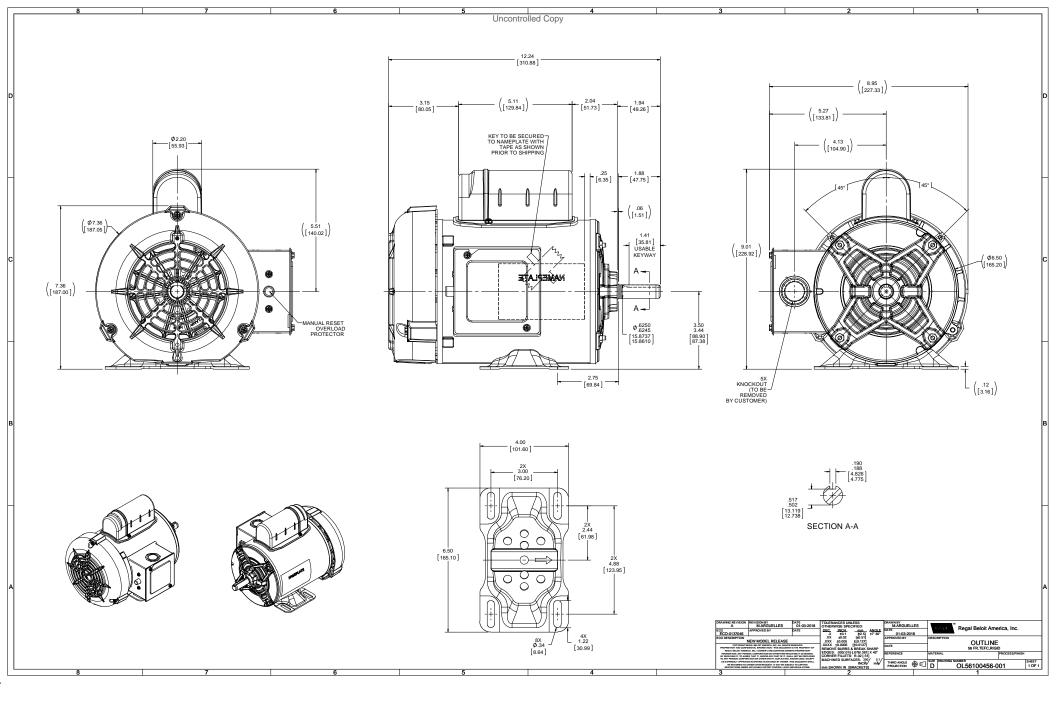

## **Technical Specifications**

| Electrical Type       | Capacitor Start Induction Run | Starting Method   | Across The Line            |
|-----------------------|-------------------------------|-------------------|----------------------------|
| Poles                 | 4                             | Rotation          | Selective Counterclockwise |
| Mounting              | Rigid Base                    | Drive End Bearing | Ball                       |
| Opp Drive End Bearing | Ball                          | Frame Material    | Rolled Steel               |
| Shaft Type            | Keyed                         | Overall Length    | 12.24 in                   |
| Frame Length          | 6.65 in                       | Shaft Diameter    | 0.625 in                   |
| Shaft Extension       | 1.88 in                       |                   |                            |