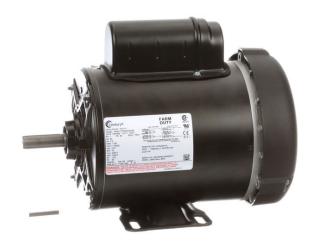

## PRODUCT INFORMATION PACKET

Model No: C311V1 Catalog No: C311V1

0.5 HP General Purpose Farm Duty Motor, 1 phase, 1800 RPM, 115/230 V, 56 Frame, TEFC

Single Phase Farm Duty Motors

Regal and Century are trademarks of Regal Beloit Corporation or one of its affiliated companies.

## Nameplate Specifications

| Output HP          | 0.5 Hp              | Output KW           | 0.37 kW                     |
|--------------------|---------------------|---------------------|-----------------------------|
| Frequency          | 60 Hz               | Voltage             | 115/230 V                   |
| Current            | 6.8/3.4 A           | Speed               | 1725 rpm                    |
| Service Factor     | 1.25                | Phase               | 1                           |
| Duty               | Continuous          | Insulation Class    | В                           |
| Frame              | 56                  | Enclosure           | Totally Enclosed Fan Cooled |
| Thermal Protection | Thermally Protected | Ambient Temperature | 40 °C                       |
| UL                 | Recognized          | CSA                 | Υ                           |
| CE                 | Υ                   |                     |                             |

## **Technical Specifications**

| Electrical Type       | Capacitor Start Induction Run | Starting Method   | Across The Line            |
|-----------------------|-------------------------------|-------------------|----------------------------|
| Poles                 | 4                             | Rotation          | Selective Counterclockwise |
| Mounting              | Rigid Base                    | Drive End Bearing | Ball                       |
| Opp Drive End Bearing | Ball                          | Frame Material    | Rolled Steel               |
| Shaft Type            | Keyed                         | Overall Length    | 12.24 in                   |
| Frame Length          | 6.65 in                       | Shaft Diameter    | 0.625 in                   |
| Shaft Extension       | 1.88 in                       |                   |                            |