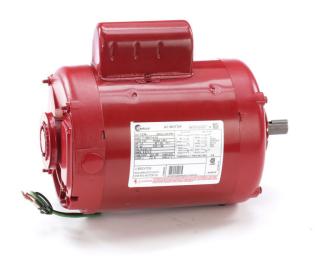

## PRODUCT INFORMATION PACKET

Model No: C246
Catalog No: C246
O HP Circulator nump Motor, 1 phase, 1800 RPI

1.0 HP Circulator pump Motor, 1 phase, 1800 RPM, 230/115 V, 56Y Frame, ODP

Circulator Pump Motors

## Nameplate Specifications

| Output HP          | 1.0 Hp              | Output KW           | 0.75 kW    |  |
|--------------------|---------------------|---------------------|------------|--|
| Frequency          | 60 Hz               | Voltage             | 230/115 V  |  |
| Current            | 6.5/13.0 A          | Speed               | 1725 rpm   |  |
| Service Factor     | 1.25                | Phase               | 1          |  |
| Duty               | Continuous          | Insulation Class    | В          |  |
| Frame              | Y56Y                | Enclosure           | Drip Proof |  |
| Thermal Protection | Thermally Protected | Ambient Temperature | 40 °C      |  |
| UL                 | Recognized          | CSA                 | Υ          |  |
| CE                 | N                   |                     |            |  |

## **Technical Specifications**

| Electrical Type       | Capacitor Start, Induction Run, Low<br>Starting Torque, Single Or Dual Voltage | Starting Method   | Across The Line      |
|-----------------------|--------------------------------------------------------------------------------|-------------------|----------------------|
| Poles                 | 4                                                                              | Rotation          | Reversible Clockwise |
| Mounting              | Cushion Ring                                                                   | Drive End Bearing | Sleeve               |
| Opp Drive End Bearing | Sleeve                                                                         | Frame Material    | Rolled Steel         |
| Shaft Type            | Keyed                                                                          | Overall Length    | 11.00 in             |
| Frame Length          | 5.82 in                                                                        | Shaft Diameter    | 0.625 in             |
| Shaft Extension       | 1.18 in                                                                        |                   |                      |