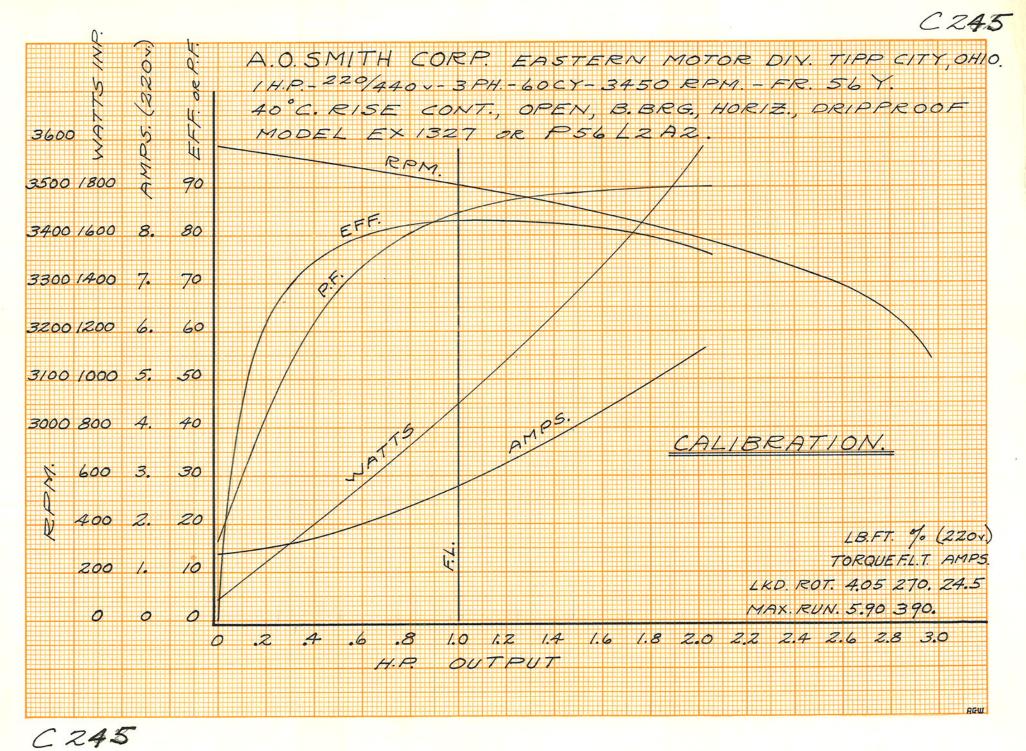

## **PRODUCT INFORMATION PACKET**

Model No: C245 Catalog No: C245 1.0 HP Circulator pump Motor, 1 phase, 1800 RPM, 115/230 V, 56Y Frame, ODP Circulator Pump Motors

Regal and Century are trademarks of Regal Beloit Corporation or one of its affiliated companies. ©2019 Regal Beloit Corporation, All Rights Reserved. MC017097E

## Nameplate Specifications

| Output HP          | 1.0 Hp              | Output KW           | 0.75 kW    |  |
|--------------------|---------------------|---------------------|------------|--|
| Frequency          | 60 Hz               | Voltage             | 115/230 V  |  |
| Current            | 13.0/6.5 A          | Speed               | 1725 rpm   |  |
| Service Factor     | 1.25                | Phase               | 1          |  |
| Duty               | Continuous          | Insulation Class    | В          |  |
| Frame              | L56Y                | Enclosure           | Drip Proof |  |
| Thermal Protection | Thermally Protected | Ambient Temperature | 40 °C      |  |
| UL                 | Recognized          | CSA                 | Y          |  |
| CE                 | Ν                   |                     |            |  |

## **Technical Specifications**

| Electrical Type       | Capacitor Start, Induction Run, Single Or<br>Dual Voltage | Starting Method   | Across The Line      |
|-----------------------|-----------------------------------------------------------|-------------------|----------------------|
| Poles                 | 4                                                         | Rotation          | Reversible Clockwise |
| Mounting              | Cushion Ring                                              | Drive End Bearing | Sleeve               |
| Opp Drive End Bearing | Sleeve                                                    | Frame Material    | Rolled Steel         |
| Shaft Type            | Keyed                                                     | Overall Length    | 11.62 in             |
| Frame Length          | 6.25 in                                                   | Shaft Diameter    | 0.625 in             |
| Shaft Extension       | 1.37 in                                                   |                   |                      |