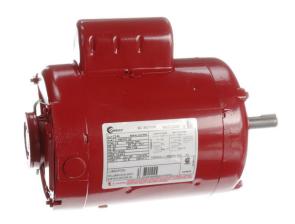

## PRODUCT INFORMATION PACKET

Model No: C244
Catalog No: C244
4 HP Circulator nump Motor 1 phase 1800 RPM

3/4 HP Circulator pump Motor, 1 phase, 1800 RPM, 115/230 V, 56Y Frame, ODP

Circulator Pump Motors

## Nameplate Specifications

| Output HP          | 3/4 Hp              | Output KW           | 0.56 kW    |  |
|--------------------|---------------------|---------------------|------------|--|
| Frequency          | 60 Hz               | Voltage             | 115/230 V  |  |
| Current            | 10.4/5.2 A          | Speed               | 1725 rpm   |  |
| Service Factor     | 1.3                 | Phase               | 1          |  |
| Duty               | Continuous          | Insulation Class    | В          |  |
| Frame              | F56Y                | Enclosure           | Drip Proof |  |
| Thermal Protection | Thermally Protected | Ambient Temperature | 40 °C      |  |
| UL                 | Recognized          | CSA                 | Υ          |  |
| CE                 | N                   |                     |            |  |
|                    |                     |                     |            |  |

## **Technical Specifications**

| Electrical Type       | Capacitor Start, Induction Run, Single Or Dual Voltage | Starting Method   | Across The Line      |
|-----------------------|--------------------------------------------------------|-------------------|----------------------|
| Poles                 | 4                                                      | Rotation          | Reversible Clockwise |
| Mounting              | Cushion Ring                                           | Drive End Bearing | Sleeve               |
| Opp Drive End Bearing | Sleeve                                                 | Frame Material    | Rolled Steel         |
| Shaft Type            | Keyed                                                  | Overall Length    | 11.69 in             |
| Frame Length          | 5.75 in                                                | Shaft Diameter    | 0.625 in             |
| Shaft Extension       | 1.94 in                                                |                   |                      |