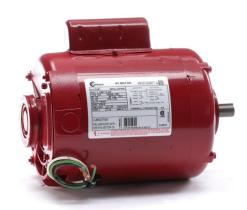

## PRODUCT INFORMATION PACKET

Model No: C241
Catalog No: C241
3 HP Circulator nump Motor 1 phase 1800 PPI

1/2 HP Circulator pump Motor, 1 phase, 1800 RPM, 115/230 V, 56Y Frame, ODP

Circulator Pump Motors

## Nameplate Specifications

| Output HP          | 1/2 Hp              | Output KW           | 0.37 kW    |  |
|--------------------|---------------------|---------------------|------------|--|
| Frequency          | 60 Hz               | Voltage             | 115/230 V  |  |
| Current            | 9.6/4.8 A           | Speed               | 1725 rpm   |  |
| Service Factor     | 1.25                | Phase               | 1          |  |
| Duty               | Continuous          | Insulation Class    | В          |  |
| Frame              | Y56Y                | Enclosure           | Drip Proof |  |
| Thermal Protection | Thermally Protected | Ambient Temperature | 40 °C      |  |
| UL                 | Recognized          | CSA                 | Υ          |  |
| CE                 | N                   |                     |            |  |

## **Technical Specifications**

| Electrical Type       | Capacitor Start, Induction Run, Low<br>Starting Torque, Single Or Dual Voltage | Starting Method   | Across The Line |
|-----------------------|--------------------------------------------------------------------------------|-------------------|-----------------|
| Poles                 | 4                                                                              | Rotation          | Clockwise       |
| Mounting              | Cushion Ring                                                                   | Drive End Bearing | Sleeve          |
| Opp Drive End Bearing | Sleeve                                                                         | Frame Material    | Rolled Steel    |
| Shaft Type            | Keyed                                                                          | Overall Length    | 10.53 in        |
| Frame Length          | 5.29 in                                                                        | Shaft Diameter    | 0.625 in        |
| Shaft Extension       | 1.18 in                                                                        |                   |                 |