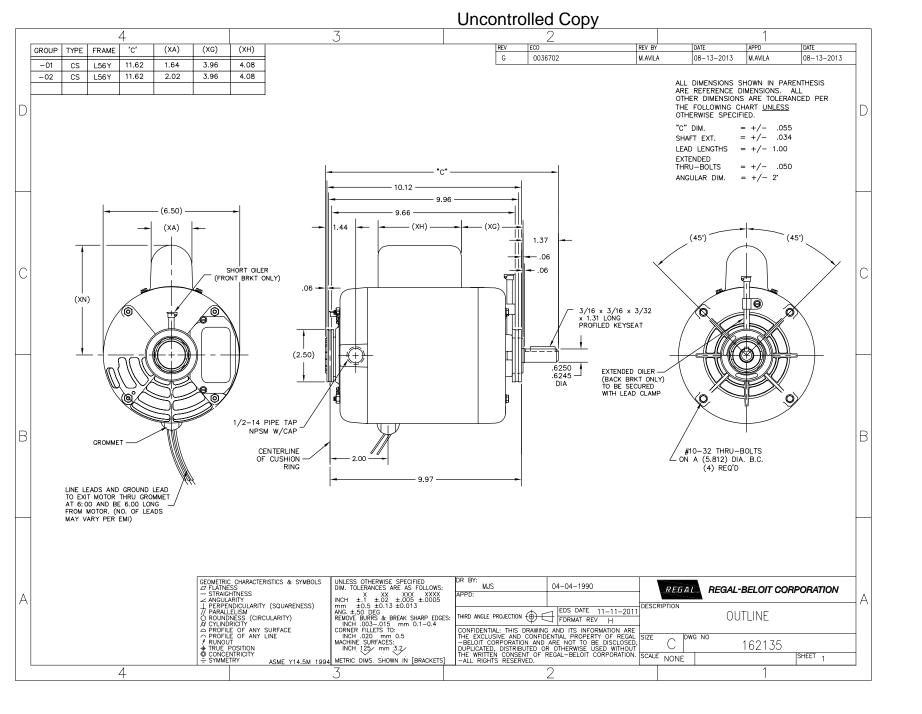

## **Technical Specifications**

| Electrical Type       | Capacitor Start, Induction Run, Single Or Dual Voltage | Starting Method   | Across The Line      |
|-----------------------|--------------------------------------------------------|-------------------|----------------------|
| Poles                 | 4                                                      | Rotation          | Reversible Clockwise |
| Mounting              | Cushion Ring                                           | Drive End Bearing | Sleeve               |
| Opp Drive End Bearing | Sleeve                                                 | Frame Material    | Rolled Steel         |
| Shaft Type            | Keyed                                                  | Overall Length    | 11.62 in             |
| Frame Length          | 6.25 in                                                | Shaft Diameter    | 0.625 in             |
| Shaft Extension       | 1.37 in                                                |                   |                      |