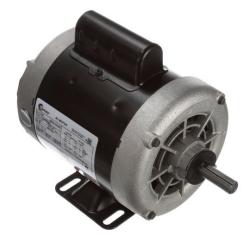

## **PRODUCT INFORMATION PACKET**

Model No: C187ES Catalog No: C187ES .75 HP General Purpose Motor, 1 phase, 1800 RPM, 115/230 V, 56 Frame, ODP Single Phase ODP Motors

Regal and Century are trademarks of Regal Beloit Corporation or one of its affiliated companies. ©2019 Regal Beloit Corporation, All Rights Reserved. MC017097E

Dealers Industrial Equipment -- Visit <u>https://DealersElectric.com</u> or call (908) 688-1966 for all of your electric motor & 1/0/128 needs!

Product Information Packet: Model No: C187ES, Catalog No:C187ES .75 HP General Purpose Motor, 1 phase, 1800 RPM, 115/230 V, 56 Frame, ODP

## Nameplate Specifications

| Output HP          | .75 Hp              | Output KW           | 0.56 kW    |  |
|--------------------|---------------------|---------------------|------------|--|
| Frequency          | 60 Hz               | Voltage             | 115/230 V  |  |
| Current            | 6.6/3.3 A           | Speed               | 1725 rpm   |  |
| Service Factor     | 1.25                | Phase               | 1          |  |
| Duty               | Continuous          | Insulation Class    | В          |  |
| Frame              | 56                  | Enclosure           | Drip Proof |  |
| Thermal Protection | Thermally Protected | Ambient Temperature | 40 °C      |  |
| UL                 | Recognized          | CSA                 | Υ          |  |
| CE                 | Y                   |                     |            |  |

## **Technical Specifications**

| Electrical Type       | Shaded Pole | Starting Method   | Across The Line            |
|-----------------------|-------------|-------------------|----------------------------|
| Poles                 | 4           | Rotation          | Selective Counterclockwise |
| Mounting              | Rigid Base  | Drive End Bearing | Ball                       |
| Opp Drive End Bearing | Ball        | Frame Material    | Rolled Steel               |
| Shaft Type            | NEMA 56     | Overall Length    | 12.49 in                   |
| Frame Length          | 6.75 in     | Shaft Diameter    | 0.625 in                   |
| Shaft Extension       | 2.03 in     |                   |                            |