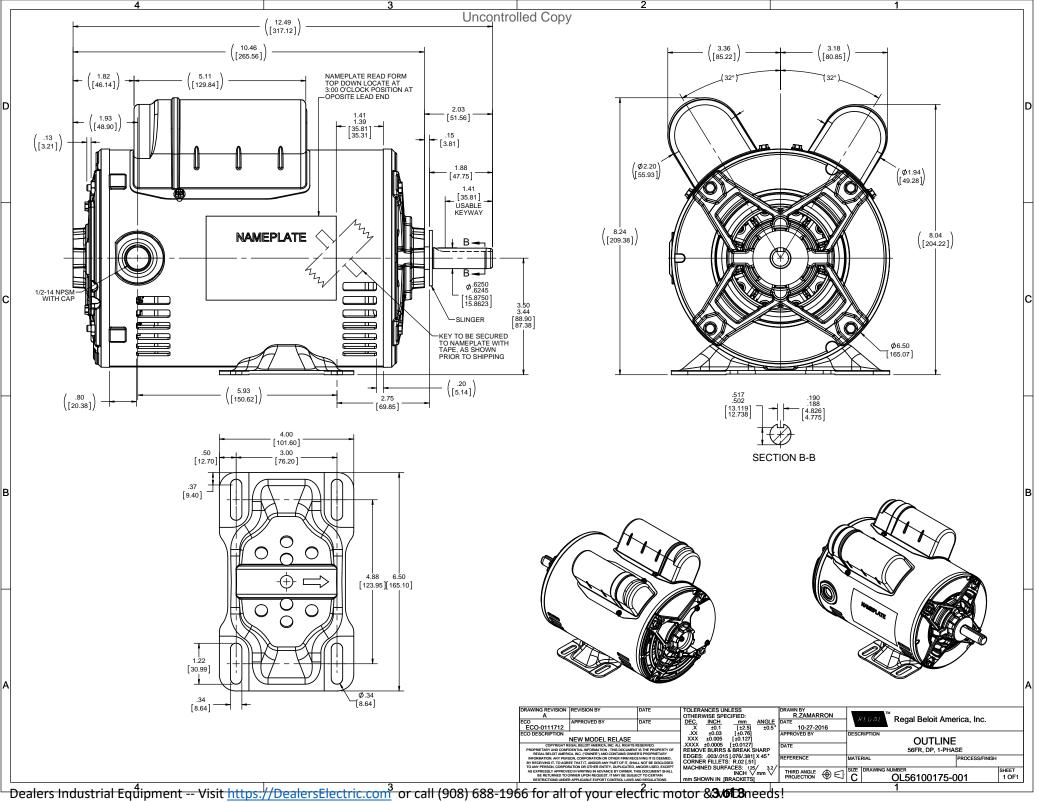

## **Technical Specifications**

| Electrical Type       | Shaded Pole | Starting Method   | Across The Line            |
|-----------------------|-------------|-------------------|----------------------------|
| Poles                 | 4           | Rotation          | Selective Counterclockwise |
| Mounting              | Rigid Base  | Drive End Bearing | Ball                       |
| Opp Drive End Bearing | Ball        | Frame Material    | Rolled Steel               |
| Shaft Type            | NEMA 56     | Overall Length    | 12.49 in                   |
| Frame Length          | 6.75 in     | Shaft Diameter    | 0.625 in                   |
| Shaft Extension       | 2.03 in     |                   |                            |