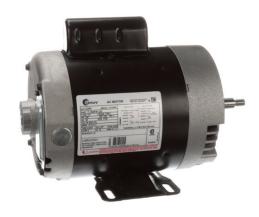

## PRODUCT INFORMATION PACKET

Model No: C054
Catalog No: C054

3/4 HP Centrifugal Pumps Motor, 1 phase, 1800 RPM, 230/115 V, 56J Frame, ODP

Centrifugal Pumps Motors

Regal and Century are trademarks of Regal Beloit Corporation or one of its affiliated companies.

## Nameplate Specifications

| Output HP          | 3/4 Hp              | Output KW           | 0.56 kW    |  |
|--------------------|---------------------|---------------------|------------|--|
| Frequency          | 60 Hz               | Voltage             | 230/115 V  |  |
| Current            | 5.2/10.4 A          | Speed               | 1725 rpm   |  |
| Service Factor     | 1.25                | Phase               | 1          |  |
| Duty               | Continuous          | Insulation Class    | В          |  |
| Frame              | K56J                | Enclosure           | Drip Proof |  |
| Thermal Protection | Thermally Protected | Ambient Temperature | 40 °C      |  |
| UL                 | Recognized          | CSA                 | Υ          |  |
| CE                 | N                   |                     |            |  |
|                    |                     |                     |            |  |

## **Technical Specifications**

| Electrical Type       | Capacitor Start, Induction Run, Single Or Dual Voltage | Starting Method   | Across The Line |
|-----------------------|--------------------------------------------------------|-------------------|-----------------|
| Poles                 | 4                                                      | Rotation          | Clockwise       |
| Mounting              | Rigid Base                                             | Drive End Bearing | Ball            |
| Opp Drive End Bearing | Ball                                                   | Frame Material    | Rolled Steel    |
| Shaft Type            | Threaded                                               | Overall Length    | 11.95 in        |
| Frame Length          | 5.50 in                                                | Shaft Diameter    | 0.625 in        |
| Shaft Extension       | 2.57 in                                                |                   |                 |