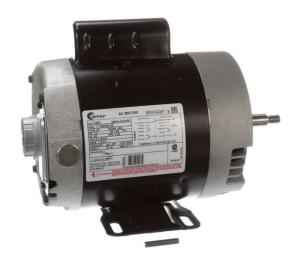

## PRODUCT INFORMATION PACKET

Model No: C053
Catalog No: C053
/2 HP Centrifugal Pumps Motor, 1 phase, 1800 RE

1/2 HP Centrifugal Pumps Motor, 1 phase, 1800 RPM, 115/230 V, 56J Frame, ODP

Centrifugal Pumps Motors

## Nameplate Specifications

| Output HP          | 1/2 Hp              | Output KW           | 0.37 kW    |  |
|--------------------|---------------------|---------------------|------------|--|
| Frequency          | 60 Hz               | Voltage             | 115/230 V  |  |
| Current            | 7.2/3.6 A           | Speed               | 1725 rpm   |  |
| Service Factor     | 1.25                | Phase               | 1          |  |
| Duty               | Continuous          | Insulation Class    | В          |  |
| Frame              | J56J                | Enclosure           | Drip Proof |  |
| Thermal Protection | Thermally Protected | Ambient Temperature | 40 °C      |  |
| UL                 | Recognized          | CSA                 | Υ          |  |
| CE                 | N                   |                     |            |  |
|                    |                     |                     |            |  |

## **Technical Specifications**

| Electrical Type       | Capacitor Start, Induction Run, Single Or Dual Voltage | Starting Method   | Across The Line |
|-----------------------|--------------------------------------------------------|-------------------|-----------------|
| Poles                 | 4                                                      | Rotation          | Clockwise       |
| Mounting              | Rigid Base                                             | Drive End Bearing | Ball            |
| Opp Drive End Bearing | Ball                                                   | Frame Material    | Rolled Steel    |
| Shaft Type            | Threaded                                               | Overall Length    | 11.58 in        |
| Frame Length          | 5.13 in                                                | Shaft Diameter    | 0.625 in        |
| Shaft Extension       | 2.57 in                                                |                   |                 |