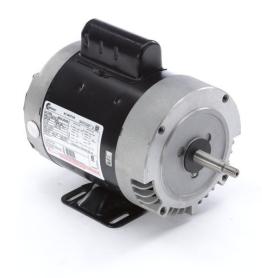

## PRODUCT INFORMATION PACKET

Model No: C051
Catalog No: C051
1/4 HP Centrifugal Pumps Motor, 1 phase, 1800 RPM, 115/230 V, 56J Frame, ODP
Centrifugal Pumps Motors

Regal and Century are trademarks of Regal Beloit Corporation or one of its affiliated companies.

## Nameplate Specifications

| Output HP          | 1/4 Hp              | Output KW           | 0.19 kW    |  |
|--------------------|---------------------|---------------------|------------|--|
| Frequency          | 60 Hz               | Voltage             | 115/230 V  |  |
| Current            | 5.0/2.5 A           | Speed               | 1725 rpm   |  |
| Service Factor     | 1.35                | Phase               | 1          |  |
| Duty               | Continuous          | Insulation Class    | В          |  |
| Frame              | H56J                | Enclosure           | Drip Proof |  |
| Thermal Protection | Thermally Protected | Ambient Temperature | 40 °C      |  |
| UL                 | Recognized          | CSA                 | Υ          |  |
| CE                 | N                   |                     |            |  |
|                    |                     |                     |            |  |

## **Technical Specifications**

| Electrical Type       | Capacitor Start, Induction Run, Single Or Dual Voltage | Starting Method   | Across The Line |
|-----------------------|--------------------------------------------------------|-------------------|-----------------|
| Poles                 | 4                                                      | Rotation          | Clockwise       |
| Mounting              | Rigid Base                                             | Drive End Bearing | Ball            |
| Opp Drive End Bearing | Ball                                                   | Frame Material    | Rolled Steel    |
| Shaft Type            | Threaded                                               | Overall Length    | 10.58 in        |
| Frame Length          | 4.13 in                                                | Shaft Diameter    | 0.625 in        |
| Shaft Extension       | 2.57 in                                                |                   |                 |