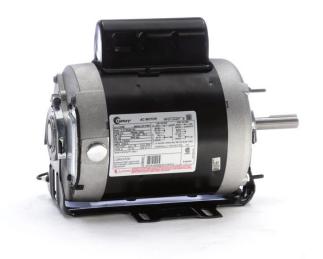

## PRODUCT INFORMATION PACKET

Model No: C048 Catalog No: C048 1/2 HP Direct Drive Fan Motor, 1 phase, 900 RPM, 115/230 V, 56Z Frame, TEAO

**Direct Drive Fan Motors** 

Regal and Century are trademarks of Regal Beloit Corporation or one of its affiliated companies. ©2019 Regal Beloit Corporation, All Rights Reserved. MC017097E

## Nameplate Specifications

| Output HP          | 1/2 Hp              | Output KW           | 0.37 kW                   |
|--------------------|---------------------|---------------------|---------------------------|
| Frequency          | 60 Hz               | Voltage             | 115/230 V                 |
| Current            | 6.6/3.3 A           | Speed               | 850 rpm                   |
| Service Factor     | 1                   | Phase               | 1                         |
| Duty               | Continuous          | Insulation Class    | В                         |
| Frame              | K56Z                | Enclosure           | Totally Enclosed Air Over |
| Thermal Protection | Thermally Protected | Ambient Temperature | 40 °C                     |
| UL                 | Recognized          | CSA                 | Υ                         |
| CE                 | N                   |                     |                           |
|                    |                     |                     |                           |

## **Technical Specifications**

| Electrical Type       | Permanent Split Capacitor, Single Or<br>Dual Voltage | Starting Method   | Across The Line             |
|-----------------------|------------------------------------------------------|-------------------|-----------------------------|
| Poles                 | 8                                                    | Rotation          | Reversible Counterclockwise |
| Mounting              | Cushion Base                                         | Drive End Bearing | Ball                        |
| Opp Drive End Bearing | Ball                                                 | Frame Material    | Rolled Steel                |
| Shaft Type            | Keyed                                                | Overall Length    | 12.06 in                    |
| Frame Length          | 5.50 in                                              | Shaft Diameter    | 0.625 in                    |
| Shaft Extension       | 2.56 in                                              |                   |                             |