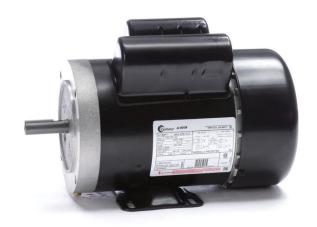

## PRODUCT INFORMATION PACKET

Model No: B871 Catalog No: B871

1.5 HP General Purpose Motor, 1 phase, 3600 RPM, 115/230 V, 56C Frame, TEFC

Single Phase TEFC Motors

Regal and Century are trademarks of Regal Beloit Corporation or one of its affiliated companies.

## Nameplate Specifications

| Output HP          | 1.5 Hp              | Output KW           | 1.1 kW                      |
|--------------------|---------------------|---------------------|-----------------------------|
| Frequency          | 60 Hz               | Voltage             | 115/230 V                   |
| Current            | 13.0/6.5 A          | Speed               | 3450 rpm                    |
| Service Factor     | 1.15                | Phase               | 1                           |
| Duty               | Continuous          | Insulation Class    | В                           |
| Frame              | T56C                | Enclosure           | Totally Enclosed Fan Cooled |
| Thermal Protection | Thermally Protected | Ambient Temperature | 40 °C                       |
| UL                 | Recognized          | CSA                 | Υ                           |
| CE                 | N                   |                     |                             |
|                    |                     |                     |                             |

## **Technical Specifications**

| Electrical Type       | Capacitor Start, Capacitor Run, Single Or Dual Voltage | Starting Method   | Across The Line             |
|-----------------------|--------------------------------------------------------|-------------------|-----------------------------|
| Poles                 | 2                                                      | Rotation          | Reversible Counterclockwise |
| Mounting              | Rigid Base                                             | Drive End Bearing | Ball                        |
| Opp Drive End Bearing | Ball                                                   | Frame Material    | Rolled Steel                |
| Shaft Type            | Keyed                                                  | Overall Length    | 12.71 in                    |
| Frame Length          | 6.50 in                                                | Shaft Diameter    | 0.625 in                    |
| Shaft Extension       | 2.07 in                                                |                   |                             |