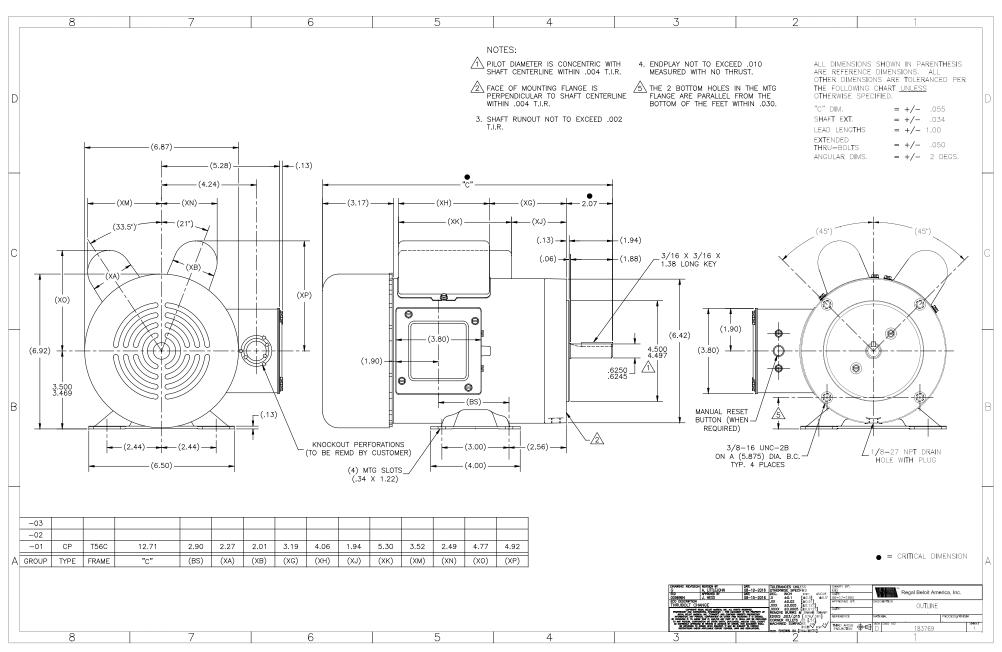

## **Technical Specifications**

| Electrical Type       | Capacitor Start, Capacitor Run, Single Or Dual Voltage | Starting Method   | Across The Line             |
|-----------------------|--------------------------------------------------------|-------------------|-----------------------------|
| Poles                 | 2                                                      | Rotation          | Reversible Counterclockwise |
| Mounting              | Rigid Base                                             | Drive End Bearing | Ball                        |
| Opp Drive End Bearing | Ball                                                   | Frame Material    | Rolled Steel                |
| Shaft Type            | Keyed                                                  | Overall Length    | 12.71 in                    |
| Frame Length          | 6.50 in                                                | Shaft Diameter    | 0.625 in                    |
| Shaft Extension       | 2.07 in                                                |                   |                             |