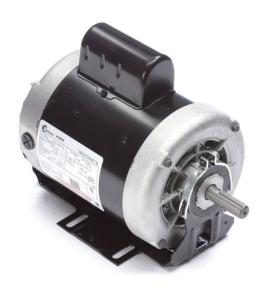

## PRODUCT INFORMATION PACKET

Model No: B779
Catalog No: B779
O HP General Purpose Motor, 1 phase, 3600 RPM

1.0 HP General Purpose Motor, 1 phase, 3600 RPM, 115/208-230 V, 56 Frame, ODP

Single Phase ODP Motors

## Nameplate Specifications

| Output HP          | 1.0 Hp         | Output KW           | 0.75 kW         |  |
|--------------------|----------------|---------------------|-----------------|--|
| Frequency          | 60 Hz          | Voltage             | 115/208-230 V   |  |
| Current            | 12.0/6.6-6.0 A | Speed               | 3450 rpm        |  |
| Service Factor     | 1.25           | Phase               | 1               |  |
| Duty               | Continuous     | Insulation Class    | В               |  |
| Frame              | 56             | Enclosure           | Open Drip Proof |  |
| Thermal Protection | None           | Ambient Temperature | 40 °C           |  |
| UL                 | Recognized     | CSA                 | Υ               |  |
| CE                 | N              |                     |                 |  |
|                    |                |                     |                 |  |

## **Technical Specifications**

| Electrical Type       | Capacitor Start, Induction Run, Single Or Dual Voltage | Starting Method   | Across The Line             |
|-----------------------|--------------------------------------------------------|-------------------|-----------------------------|
| Poles                 | 2                                                      | Rotation          | Reversible Counterclockwise |
| Mounting              | Resilient Base                                         | Drive End Bearing | Ball                        |
| Opp Drive End Bearing | Ball                                                   | Frame Material    | Rolled Steel                |
| Shaft Type            | Keyed                                                  | Overall Length    | 11.44 in                    |
| Frame Length          | 5.50 in                                                | Shaft Diameter    | 0.625 in                    |
| Shaft Extension       | 1.94 in                                                |                   |                             |