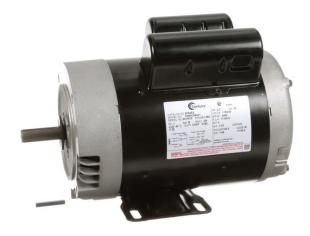

## PRODUCT INFORMATION PACKET

Model No: B764ES
Catalog No: B764ES
O HB Conoral Burnosa Motor, 1 phase, 3600 BBM

2.0 HP General Purpose Motor, 1 phase, 3600 RPM, 115/230 V, 56C Frame, ODP

Single Phase ODP Motors

## Nameplate Specifications

| Output HP          | 2.0 Hp              | Output KW           | 1.5 kW     |  |
|--------------------|---------------------|---------------------|------------|--|
| Frequency          | 60 Hz               | Voltage             | 115/230 V  |  |
| Current            | 17.8/8.9 A          | Speed               | 3450 rpm   |  |
| Service Factor     | 1.15                | Phase               | 1          |  |
| Duty               | Continuous          | Insulation Class    | В          |  |
| Frame              | L56C                | Enclosure           | Drip Proof |  |
| Thermal Protection | Thermally Protected | Ambient Temperature | 40 °C      |  |
| UL                 | Recognized          | CSA                 | Υ          |  |
| CE                 | Υ                   |                     |            |  |
|                    |                     |                     |            |  |

## **Technical Specifications**

| Electrical Type       | Capacitor Start, Capacitor Run, Single Or Dual Voltage | Starting Method   | Across The Line             |
|-----------------------|--------------------------------------------------------|-------------------|-----------------------------|
| Poles                 | 2                                                      | Rotation          | Reversible Counterclockwise |
| Mounting              | Rigid Base                                             | Drive End Bearing | Ball                        |
| Opp Drive End Bearing | Ball                                                   | Frame Material    | Rolled Steel                |
| Shaft Type            | Keyed                                                  | Overall Length    | 12.70 in                    |
| Frame Length          | 7.25 in                                                | Shaft Diameter    | 0.625 in                    |
| Shaft Extension       | 1.88 in                                                |                   |                             |