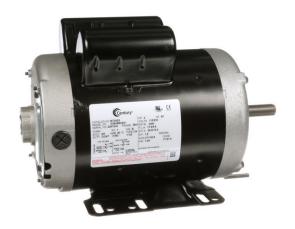

## PRODUCT INFORMATION PACKET

Model No: B734ES
Catalog No: B734ES
HP General Purpose Motor, 1 phase, 3600 RPM

2 HP General Purpose Motor, 1 phase, 3600 RPM, 115/230 V, 56H Frame, ODP

Single Phase ODP Motors

## Nameplate Specifications

| Output HP          | 2 Hp       | Output KW           | 1.5 kW          |  |
|--------------------|------------|---------------------|-----------------|--|
| Frequency          | 60 Hz      | Voltage             | 115/230 V       |  |
| Current            | 17.8/8.9 A | Speed               | 3450 rpm        |  |
| Service Factor     | 1.2        | Phase               | 1               |  |
| Duty               | Continuous | Insulation Class    | В               |  |
| Frame              | 56H        | Enclosure           | Open Drip Proof |  |
| Thermal Protection | None       | Ambient Temperature | 40 °C           |  |
| UL                 | Recognized | CSA                 | Υ               |  |
| CE                 | Υ          |                     |                 |  |
|                    |            |                     |                 |  |

## **Technical Specifications**

| Electrical Type       | Capacitor Start, Induction Run, Single Or Dual Voltage | Starting Method   | Across The Line            |
|-----------------------|--------------------------------------------------------|-------------------|----------------------------|
| Poles                 | 2                                                      | Rotation          | Clockwise/Counterclockwise |
| Mounting              | Rigid Base                                             | Drive End Bearing | Ball                       |
| Opp Drive End Bearing | Ball                                                   | Frame Material    | Rolled Steel               |
| Shaft Type            | Keyed                                                  | Overall Length    | 12.69 in                   |
| Frame Length          | 6.75 in                                                | Shaft Diameter    | 0.625 in                   |
| Shaft Extension       | 1.88 in                                                |                   |                            |