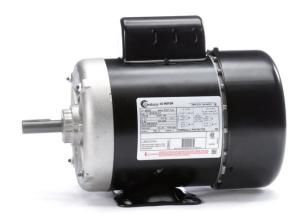

## PRODUCT INFORMATION PACKET

Model No: B695
Catalog No: B695
0 HP General Purpose Motor, 1 phase, 3600 RPM

1.0 HP General Purpose Motor, 1 phase, 3600 RPM, 208-230/115 V, 56 Frame, TEFC

Single Phase TEFC Motors

## Nameplate Specifications

| 208-230/115 V               |
|-----------------------------|
| 0450                        |
| 3450 rpm                    |
| 1                           |
| В                           |
| Totally Enclosed Fan Cooled |
| 40 °C                       |
| Υ                           |
|                             |
|                             |

## **Technical Specifications**

| Electrical Type       | Capacitor Start, Induction Run, Single Or Dual Voltage | Starting Method   | Across The Line             |
|-----------------------|--------------------------------------------------------|-------------------|-----------------------------|
| Poles                 | 2                                                      | Rotation          | Reversible Counterclockwise |
| Mounting              | Rigid Base                                             | Drive End Bearing | Ball                        |
| Opp Drive End Bearing | Ball                                                   | Frame Material    | Rolled Steel                |
| Shaft Type            | Keyed                                                  | Overall Length    | 12.21 in                    |
| Frame Length          | 5.13 in                                                | Shaft Diameter    | 0.625 in                    |
| Shaft Extension       | 1.94 in                                                |                   |                             |