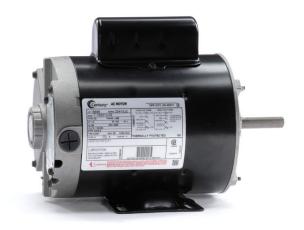

## PRODUCT INFORMATION PACKET

Model No: B666
Catalog No: B666
1/2 HP Aeration Fan Motor, 1 phase, 3600 RPM, 115/230 V, 48Z Frame, TENV
Aeration Fan Motors

Regal and Century are trademarks of Regal Beloit Corporation or one of its affiliated companies.

## Nameplate Specifications

| Output HP          | 1/2 Hp              | Output KW           | 0.37 kW                         |
|--------------------|---------------------|---------------------|---------------------------------|
| Frequency          | 60 Hz               | Voltage             | 115/230 V                       |
| Current            | 6.4/3.2 A           | Speed               | 3450 rpm                        |
| Service Factor     | 1                   | Phase               | 1                               |
| Duty               | Continuous          | Insulation Class    | В                               |
| Frame              | L48Z                | Enclosure           | Totally Enclosed Non Ventilated |
| Thermal Protection | Thermally Protected | Ambient Temperature | 40 °C                           |
| UL                 | Recognized          | CSA                 | Υ                               |
| CE                 | N                   |                     |                                 |
|                    |                     |                     |                                 |

## **Technical Specifications**

| Electrical Type       | Capacitor Start, Induction Run, Single Or<br>Dual Voltage | Starting Method   | Across The Line             |
|-----------------------|-----------------------------------------------------------|-------------------|-----------------------------|
| Poles                 | 2                                                         | Rotation          | Reversible Counterclockwise |
| Mounting              | Rigid Base                                                | Drive End Bearing | Ball                        |
| Opp Drive End Bearing | Ball                                                      | Frame Material    | Rolled Steel                |
| Shaft Type            | Flat                                                      | Overall Length    | 10.40 in                    |
| Frame Length          | 6.05 in                                                   | Shaft Diameter    | 0.500 in                    |
| Shaft Extension       | 1.94 in                                                   |                   |                             |