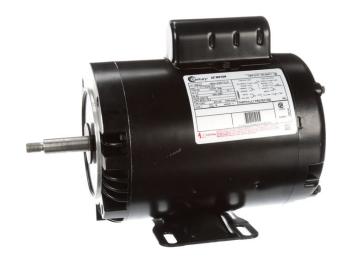

## PRODUCT INFORMATION PACKET

Model No: B622 Catalog No: B622

1.0 HP Centrifugal Pumps Motor, 1 phase, 3600 RPM, 230/115 V, 56J Frame, ODP

Centrifugal Pumps Motors

Regal and Century are trademarks of Regal Beloit Corporation or one of its affiliated companies. ©2019 Regal Beloit Corporation, All Rights Reserved. MC017097E

## Nameplate Specifications

| Output HP          | 1.0 Hp              | Output KW           | 0.75 kW    |  |
|--------------------|---------------------|---------------------|------------|--|
| Frequency          | 60 Hz               | Voltage             | 230/115 V  |  |
| Current            | SF 8.1/16.2 A       | Speed               | 3450 rpm   |  |
| Service Factor     | 1.4                 | Phase               | 1          |  |
| Duty               | Continuous          | Insulation Class    | В          |  |
| Frame              | T56J                | Enclosure           | Drip Proof |  |
| Thermal Protection | Thermally Protected | Ambient Temperature | 40 °C      |  |
| UL                 | Recognized          | CSA                 | Υ          |  |
| CE                 | N                   |                     |            |  |
|                    |                     |                     |            |  |

## **Technical Specifications**

| Electrical Type       | Capacitor Start, Induction Run, Single Or Dual Voltage | Starting Method   | Across The Line |
|-----------------------|--------------------------------------------------------|-------------------|-----------------|
| Poles                 | 2                                                      | Rotation          | Clockwise       |
| Mounting              | Rigid Base                                             | Drive End Bearing | Ball            |
| Opp Drive End Bearing | Ball                                                   | Frame Material    | Rolled Steel    |
| Shaft Type            | Threaded                                               | Overall Length    | 12.05 in        |
| Frame Length          | 6.50 in                                                | Shaft Diameter    | 0.625 in        |
| Shaft Extension       | 2.45 in                                                |                   |                 |