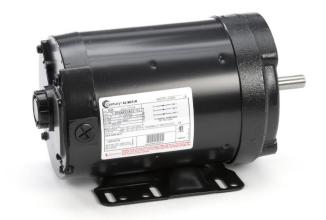

## PRODUCT INFORMATION PACKET

Model No: B598
Catalog No: B598
3/4 HP Milk Pump Duty Motor, 3 phase, 3600 RPM, 208-230 V, 56HCZ Frame, TENV
Low Voltage NEMA Milk Pump Duty Motors

Regal and Century are trademarks of Regal Beloit Corporation or one of its affiliated companies.

## Nameplate Specifications

| Output HP          | 3/4 Hp              | Output KW           | 0.56 kW                         |
|--------------------|---------------------|---------------------|---------------------------------|
| Frequency          | 60 Hz               | Voltage             | 208-230 V                       |
| Current            | 2.5-2.4 A           | Speed               | 3450 rpm                        |
| Service Factor     | 1                   | Phase               | 3                               |
| Duty               | Continuous          | Insulation Class    | В                               |
| Frame              | L56HCZ              | Enclosure           | Totally Enclosed Non Ventilated |
| Thermal Protection | Thermally Protected | Ambient Temperature | 40 °C                           |
| UL                 | Recognized          | CSA                 | Υ                               |
| CE                 | N                   |                     |                                 |
|                    |                     |                     |                                 |

## **Technical Specifications**

| Electrical Type       | Polyphase  | Starting Method   | Across The Line |
|-----------------------|------------|-------------------|-----------------|
| Poles                 | 2          | Rotation          | Reversible      |
| Mounting              | Rigid Base | Drive End Bearing | Ball            |
| Opp Drive End Bearing | Ball       | Frame Material    | Rolled Steel    |
| Shaft Type            | Keyed      | Overall Length    | 12.20 in        |
| Frame Length          | 6.25 in    | Shaft Diameter    | 0.625 in        |
| Shaft Extension       | 1.88 in    |                   |                 |