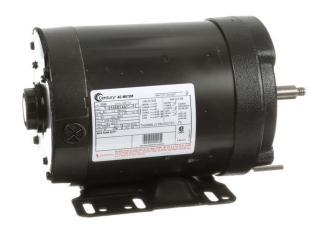

# PRODUCT INFORMATION PACKET

Model No: B596
Catalog No: B596

1/2 HP Milk Pump Duty Motor, 3 phase, 3600 RPM, 208-230/460 V, 56HCZ Frame, TENV Low Voltage NEMA Milk Pump Duty Motors

Regal and Century are trademarks of Regal Beloit Corporation or one of its affiliated companies.

### Nameplate Specifications

| Output HP          | 1/2 Hp              | Output KW           | 0.37 kW                         |
|--------------------|---------------------|---------------------|---------------------------------|
| Frequency          | 60 Hz               | Voltage             | 208-230/460 V                   |
| Current            | 1.9-1.8/0.9 A       | Speed               | 3450 rpm                        |
| Service Factor     | 1                   | Phase               | 3                               |
| Duty               | Continuous          | Insulation Class    | В                               |
| Frame              | 56HCZ               | Enclosure           | Totally Enclosed Non Ventilated |
| Thermal Protection | Thermally Protected | Ambient Temperature | 40 °C                           |
| UL                 | Recognized          | CSA                 | Υ                               |
| CE                 | N                   |                     |                                 |

### **Technical Specifications**

| Electrical Type       | Polyphase, Induction Type, Single Or Dual Voltage | Starting Method   | Across The Line            |
|-----------------------|---------------------------------------------------|-------------------|----------------------------|
| Poles                 | 2                                                 | Rotation          | Clockwise/Counterclockwise |
| Mounting              | Rigid Base                                        | Drive End Bearing | Ball                       |
| Opp Drive End Bearing | Ball                                              | Frame Material    | Rolled Steel               |
| Shaft Type            | Threaded                                          | Overall Length    | 11.93 in                   |
| Frame Length          | 5.75 in                                           | Shaft Diameter    | 0.500 in                   |
| Shaft Extension       | 2.30 in                                           |                   |                            |