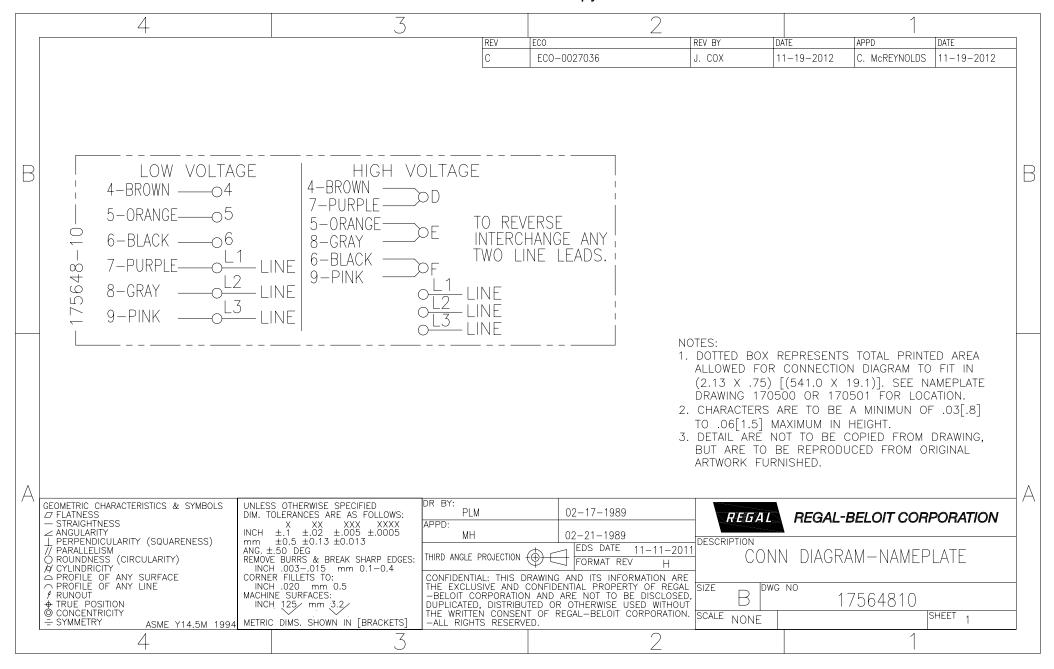

clockwise |
| Mounting              | Rigid Base                                        | Drive End Bearing | Ball                       |
| Opp Drive End Bearing | Ball                                              | Frame Material    | Rolled Steel               |
| Shaft Type            | Threaded                                          | Overall Length    | 11.93 in                   |
| Frame Length          | 5.75 in                                           | Shaft Diameter    | 0.500 in                   |
| Shaft Extension       | 2.30 in                                           |                   |                            |

This is an uncontrolled document once printed or downloaded and is subject to change without notice. Date Created:04/11/2019

## **Uncontrolled Copy**



## **Uncontrolled Copy**