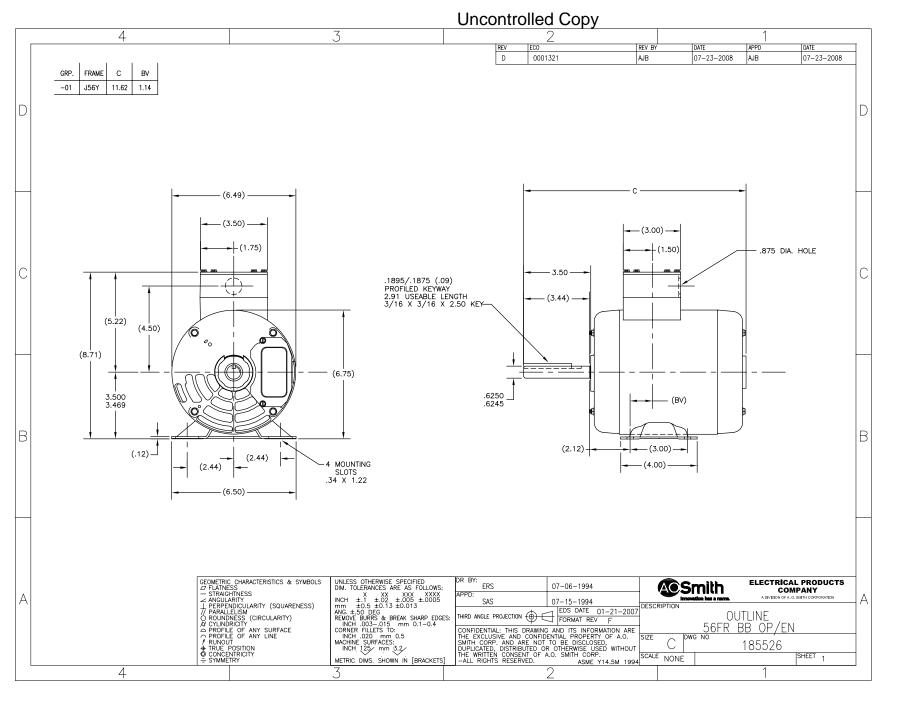

## **Technical Specifications**

| Electrical Type       | Permanent Split Capacitor, Single Or<br>Dual Voltage | Starting Method   | Across The Line      |
|-----------------------|------------------------------------------------------|-------------------|----------------------|
| Poles                 | 2                                                    | Rotation          | Reversible Clockwise |
| Mounting              | Rigid Base                                           | Drive End Bearing | Ball                 |
| Opp Drive End Bearing | Ball                                                 | Frame Material    | Rolled Steel         |
| Shaft Type            | Keyed                                                | Overall Length    | 11.62 in             |
| Frame Length          | 6.25 in                                              | Shaft Diameter    | 0.625 in             |
| Shaft Extension       | 3.50 in                                              |                   |                      |