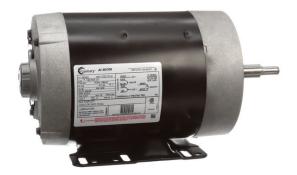

## PRODUCT INFORMATION PACKET

Model No: B592
Catalog No: B592
3/4 HP Milk Pump Duty Motor, 1 phase, 3600 RPM, 208-230 V, 56HCZ Frame, TENV
Low Voltage NEMA Milk Pump Duty Motors

Regal and Century are trademarks of Regal Beloit Corporation or one of its affiliated companies.

## Nameplate Specifications

| Output HP          | 3/4 Hp              | Output KW           | 0.56 kW                         |
|--------------------|---------------------|---------------------|---------------------------------|
| Frequency          | 60 Hz               | Voltage             | 208-230 V                       |
| Current            | 4.0-3.8 A           | Speed               | 3450 rpm                        |
| Service Factor     | 1                   | Phase               | 1                               |
| Duty               | Continuous          | Insulation Class    | В                               |
| Frame              | L56HCZ              | Enclosure           | Totally Enclosed Non Ventilated |
| Thermal Protection | Thermally Protected | Ambient Temperature | 40 °C                           |
| UL                 | Recognized          | CSA                 | Υ                               |
| CE                 | N                   |                     |                                 |
|                    |                     |                     |                                 |

## **Technical Specifications**

| Electrical Type       | Permanent Split Capacitor, Single Or<br>Dual Voltage | Starting Method   | Across The Line      |
|-----------------------|------------------------------------------------------|-------------------|----------------------|
| Poles                 | 2                                                    | Rotation          | Reversible Clockwise |
| Mounting              | Rigid Base                                           | Drive End Bearing | Ball                 |
| Opp Drive End Bearing | Ball                                                 | Frame Material    | Rolled Steel         |
| Shaft Type            | Keyed                                                | Overall Length    | 11.62 in             |
| Frame Length          | 6.25 in                                              | Shaft Diameter    | 0.625 in             |
| Shaft Extension       | 3.50 in                                              |                   |                      |