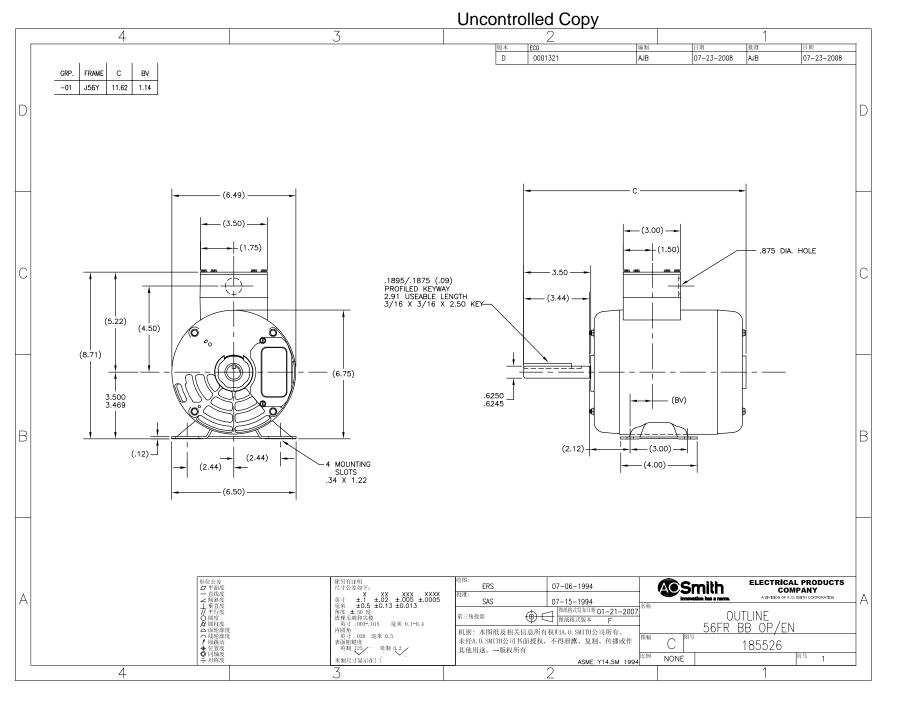

## **Technical Specifications**

| Electrical Type       | Permanent Split Capacitor, Single Or<br>Dual Voltage | Starting Method   | Across The Line      |
|-----------------------|------------------------------------------------------|-------------------|----------------------|
| Poles                 | 2                                                    | Rotation          | Reversible Clockwise |
| Mounting              | Rigid Base                                           | Drive End Bearing | Ball                 |
| Opp Drive End Bearing | Ball                                                 | Frame Material    | Rolled Steel         |
| Shaft Type            | Keyed                                                | Overall Length    | 11.62 in             |
| Frame Length          | 6.25 in                                              | Shaft Diameter    | 0.625 in             |
| Shaft Extension       | 3.50 in                                              |                   |                      |