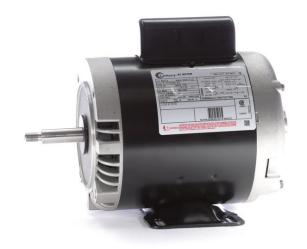

## PRODUCT INFORMATION PACKET

Model No: B472
Catalog No: B472

1/3 HP Centrifugal Pumps Motor, 1 phase, 3000 RPM, 115/230 V, 56J Frame, ODP

Centrifugal Pumps Motors

Regal and Century are trademarks of Regal Beloit Corporation or one of its affiliated companies.

## Nameplate Specifications

| Output HP          | 1/3 Hp              | Output KW           | 0.25 kW    |  |
|--------------------|---------------------|---------------------|------------|--|
| Frequency          | 50 Hz               | Voltage             | 115/230 V  |  |
| Current            | SF 8.6/4.3 A        | Speed               | 3450 rpm   |  |
| Service Factor     | 1.75                | Phase               | 1          |  |
| Duty               | Continuous          | Insulation Class    | В          |  |
| Frame              | K56J                | Enclosure           | Drip Proof |  |
| Thermal Protection | Thermally Protected | Ambient Temperature | 40 °C      |  |
| UL                 | Recognized          | CSA                 | Υ          |  |
| CE                 | N                   |                     |            |  |
|                    |                     |                     |            |  |

## **Technical Specifications**

| Electrical Type       | Capacitor Start, Induction Run, Single Or Dual Voltage | Starting Method   | Across The Line |
|-----------------------|--------------------------------------------------------|-------------------|-----------------|
| Poles                 | 2                                                      | Rotation          | Clockwise       |
| Mounting              | Rigid Base                                             | Drive End Bearing | Ball            |
| Opp Drive End Bearing | Ball                                                   | Frame Material    | Rolled Steel    |
| Shaft Type            | Threaded                                               | Overall Length    | 11.05 in        |
| Frame Length          | 5.50 in                                                | Shaft Diameter    | 0.625 in        |
| Shaft Extension       | 2.45 in                                                |                   |                 |