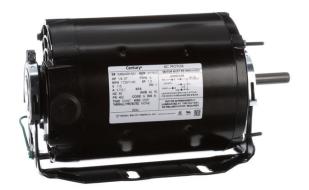

## PRODUCT INFORMATION PACKET

Model No: 924L Catalog No: 924L

1/4-.07 HP 2 speed Fan and Blower HVAC/R Motor, 1 phase, 1800/1200 RPM, 115 V, 48Z Frame, ODP

**Belt Drive Motors** 

Regal and Century are trademarks of Regal Beloit Corporation or one of its affiliated companies.

## Nameplate Specifications

| Output HP          | 1/407 Hp   | Output KW           | 0.19 kW         |
|--------------------|------------|---------------------|-----------------|
| Frequency          | 60 Hz      | Voltage             | 115 V           |
| Current            | 3.7/2.1 A  | Speed               | 1725/1140 rpm   |
| Service Factor     | 1          | Phase               | 1               |
| Duty               | Continuous | Insulation Class    | В               |
| Frame              | 48Z        | Enclosure           | Open Drip Proof |
| Thermal Protection | None       | Ambient Temperature | 40 °C           |
| UL                 | Recognized | CSA                 | Υ               |
| CE                 | N          |                     |                 |

## **Technical Specifications**

| Electrical Type       | Split Phase    | Starting Method   | Across The Line |
|-----------------------|----------------|-------------------|-----------------|
| Poles                 | 4/6            | Rotation          | Reversible      |
| Mounting              | Resilient Base | Drive End Bearing | Ball            |
| Opp Drive End Bearing | Ball           | Frame Material    | Rolled Steel    |
| Shaft Type            | Flat           | Overall Length    | 10.69 in        |
| Frame Length          | 5.94 in        | Shaft Diameter    | 0.500 in        |
| Shaft Extension       | 1.94 in        |                   |                 |