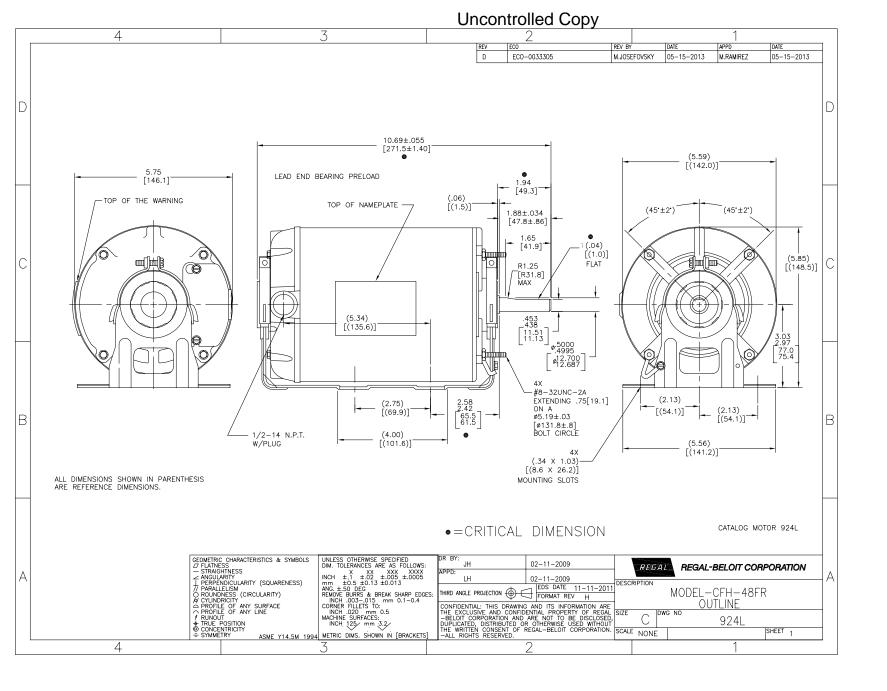

## **Technical Specifications**

| Electrical Type       | Split Phase    | Starting Method   | Across The Line |
|-----------------------|----------------|-------------------|-----------------|
| Poles                 | 4/6            | Rotation          | Reversible      |
| Mounting              | Resilient Base | Drive End Bearing | Ball            |
| Opp Drive End Bearing | Ball           | Frame Material    | Rolled Steel    |
| Shaft Type            | Flat           | Overall Length    | 10.69 in        |
| Frame Length          | 5.94 in        | Shaft Diameter    | 0.500 in        |
| Shaft Extension       | 1.94 in        |                   |                 |