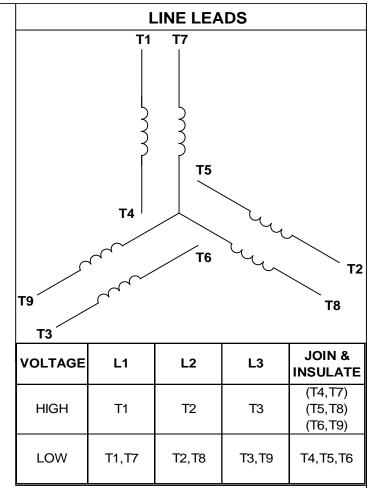

| BRAKE CONNECTION |          |                 |          |             |            |           |  |  |  |  |  |  |
|------------------|----------|-----------------|----------|-------------|------------|-----------|--|--|--|--|--|--|
| VOLTAGE          | ST       | <b>ERNS BRA</b> | KE       | DINGS BRAKE |            |           |  |  |  |  |  |  |
| VOLTAGE          | L1       | L2              | Join     | L1          | L2         | Join      |  |  |  |  |  |  |
| HIGH             | 1(RED)   | 2(RED)          | 3(BLACK) | 3/BL VCK)   | 4(YELLOW)  | 1(YELLOW) |  |  |  |  |  |  |
| TiliGiT          |          |                 | 4(BLACK) | Z(BLACK)    | 4(1222000) | 3(BLACK)  |  |  |  |  |  |  |
| LOW              | 1(RED)   | 2(RED)          |          | 2(BLACK)    | 1(YELLOW)  |           |  |  |  |  |  |  |
| LOW              | 3(BLACK) | 4(BLACK         |          | 3(BLACK)    | 4(YELLOW)  |           |  |  |  |  |  |  |