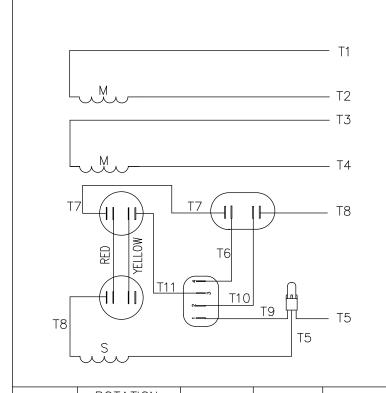

VIEW FROM OUTSIDE OF MOTOR AT SWITCH END.

LINE LEADS

|      | ROTATION<br>FACING<br>LEAD END | L1                                             | L2          | JOIN & INSULATE                                                                                          |
|------|--------------------------------|------------------------------------------------|-------------|----------------------------------------------------------------------------------------------------------|
| HIGH | C.C.W.                         | T1                                             | T4,T5       | T2,T3<br>T8                                                                                              |
| VOLT | C.W.                           | T1                                             | T4,T8       | T2,T3<br>T5                                                                                              |
| LOW  | C.C.W.                         | T1,T3<br>T8                                    | T2,T4<br>T5 |                                                                                                          |
| VOLT | C.W.                           | T1,T3<br>T5                                    | T2,T4<br>T8 |                                                                                                          |
|      | VOLT                           | FACING LEAD END  HIGH VOLT  C.W.  C.W.  C.C.W. | FACING   L1 | FACING L1 L2  HIGH C.C.W. T1 T4,T5  C.W. T1 T4,T8  LOW C.C.W. T1,T3 T2,T4  T5  VOLT C.W. T1,T3 T2,T4  T5 |