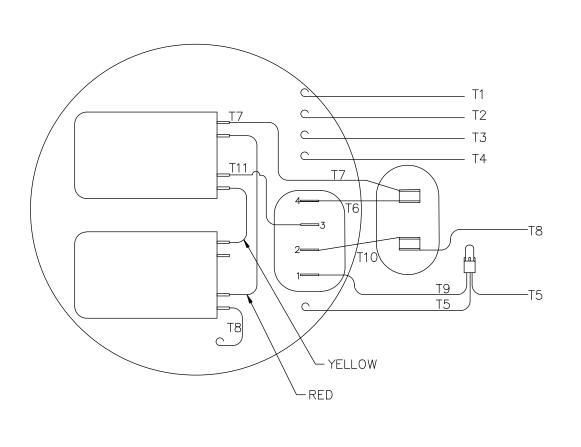

VIEW FROM OUTSIDE OF MOTOR AT SWITCH END.

LINE LEADS

|      | ROTATION<br>FACING<br>LEAD END | L1                                             | L2          | JOIN & INSULATE                                                                                          |
|------|--------------------------------|------------------------------------------------|-------------|----------------------------------------------------------------------------------------------------------|
| HIGH | C.C.W.                         | T1                                             | T4,T5       | T2,T3<br>T8                                                                                              |
| VOLT | C.W.                           | T1                                             | T4,T8       | T2,T3<br>T5                                                                                              |
| LOW  | C.C.W.                         | T1,T3<br>T8                                    | T2,T4<br>T5 |                                                                                                          |
| VOLT | C.W.                           | T1,T3<br>T5                                    | T2,T4<br>T8 |                                                                                                          |
|      | VOLT                           | FACING LEAD END  HIGH VOLT  C.W.  C.W.  C.C.W. | FACING   L1 | FACING L1 L2  HIGH C.C.W. T1 T4,T5  C.W. T1 T4,T8  LOW C.C.W. T1,T3 T2,T4  T5  VOLT C.W. T1,T3 T2,T4  T5 |